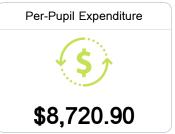

## School Report Card 2019 - 2020

For more detailed information, please visit <a href="https://msrc.mdek12.org">https://msrc.mdek12.org</a>.



## Harrison Central High School

Harrison County School District



15600 SCHOOL ROAD Gulfport, MS 39503



Kelly Fuller kfuller@harrison.k12.ms.us

Identified for

Additional Targeted Support and Improvement

Due to the impact of COVID-19 on school closures in the 2019-20 school year and a waiver from the U.S. Department of Education, the Mississippi Department of Education (MDE) has no assessment and accountability data to report for the 2019-20 school year.









90.4