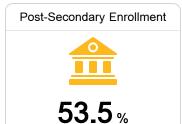

## School Report Card 2019 - 2020

For more detailed information, please visit <a href="https://msrc.mdek12.org">https://msrc.mdek12.org</a>.



## Harrison Central High School

Harrison County School District



15600 SCHOOL ROAD Gulfport, MS 39503



Kelly Fuller kfuller@harrison.k12.ms.us

Identified for

Additional Targeted Support and Improvement

Due to the impact of COVID-19 on school closures in the 2019-20 school year and a waiver from the U.S. Department of Education, the Mississippi Department of Education (MDE) has no assessment and accountability data to report for the 2019-20 school year.









90.4