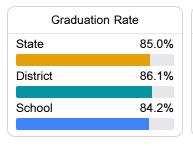

## School Report Card 2019 - 2020

For more detailed information, please visit <a href="https://msrc.mdek12.org">https://msrc.mdek12.org</a>.



## Harrison Central High School

Harrison County School District



15600 SCHOOL ROAD Gulfport, MS 39503



Kelly Fuller kfuller@harrison.k12.ms.us

Identified for

Additional Targeted Support and Improvement

Due to the impact of COVID-19 on school closures in the 2019-20 school year and a waiver from the U.S. Department of Education, the Mississippi Department of Education (MDE) has no assessment and accountability data to report for the 2019-20 school year.









90.4