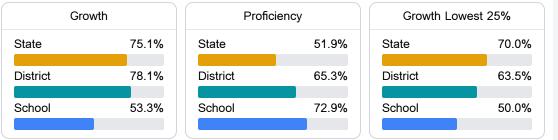

#### Math

Measurements of student performance on the statewide math assessment.