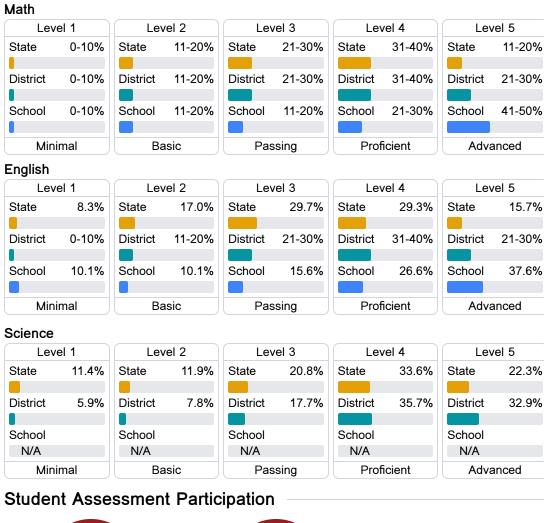

#### Student Performance

The following information shows each level of student performance on statewide assessments.