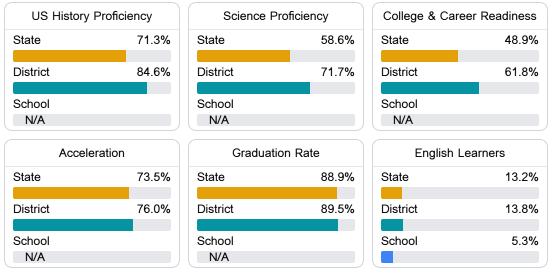

#### Other Measures

Other measurements of student performance that factor into the accountability grade.

Teacher Data

27.1