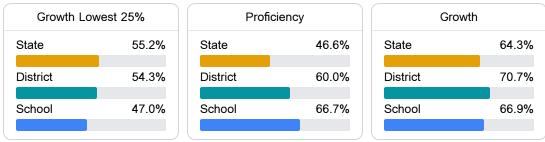

#### English

Measurements of student performance on the statewide English language arts (ELA) assessment.