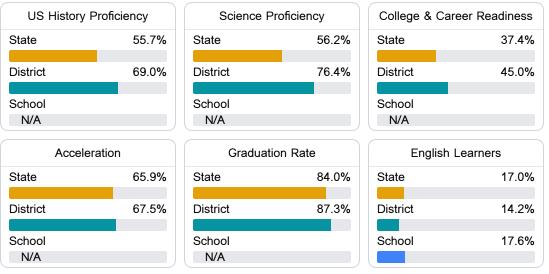

#### Other Measures

Other measurements of student performance that factor into the accountability grade.

Teacher Data

#### Student Performance

The following information shows each level of student performance on statewide assessments.

\* Source: 2017-2018 Civil Rights Data Collection

Chronic Absenteeism

\$8,790.43 Per-Pupil Expenditure