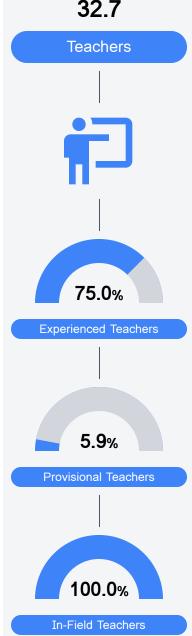

#### Other Measures

Other measurements of student performance that factor into the accountability grade.

Teacher Data