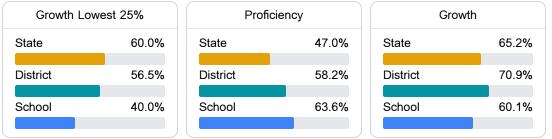

#### Math

Measurements of student performance on the statewide math assessment.