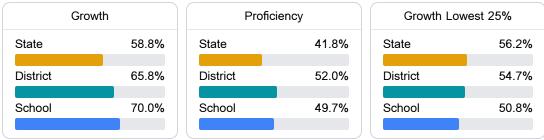

#### English

Measurements of student performance on the statewide English language arts (ELA) assessment.