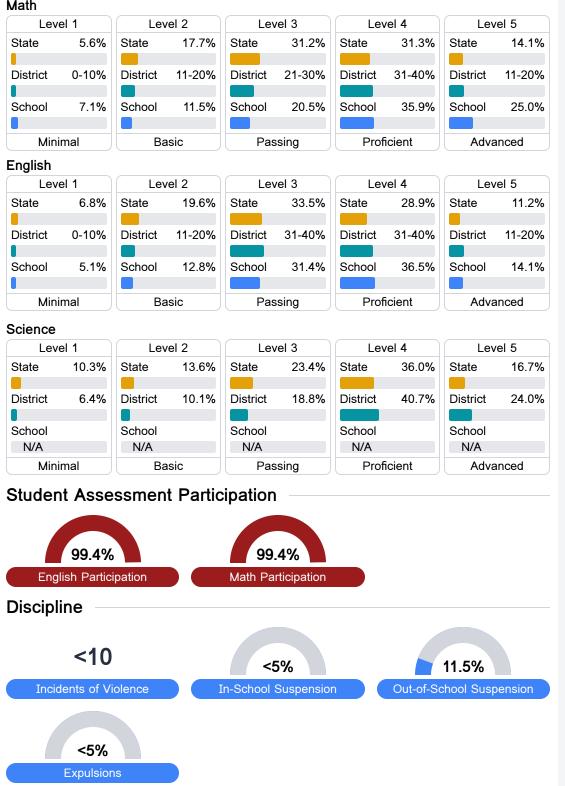

## **Detailed Assessment and Other Data**

#### Student Performance

The following information shows each level of student performance on statewide assessments.

\* Source: 2017-2018 Civil Rights Data Collection

Chronic Absenteeism

\$8,790.43 Per-Pupil Expenditure