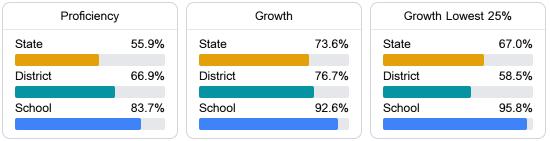

#### Math

Measurements of student performance on the statewide math assessment.