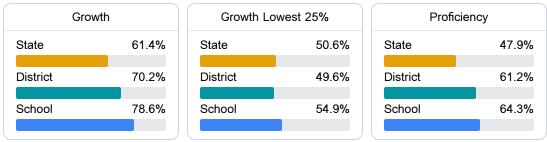

#### English

Measurements of student performance on the statewide English language arts (ELA) assessment.