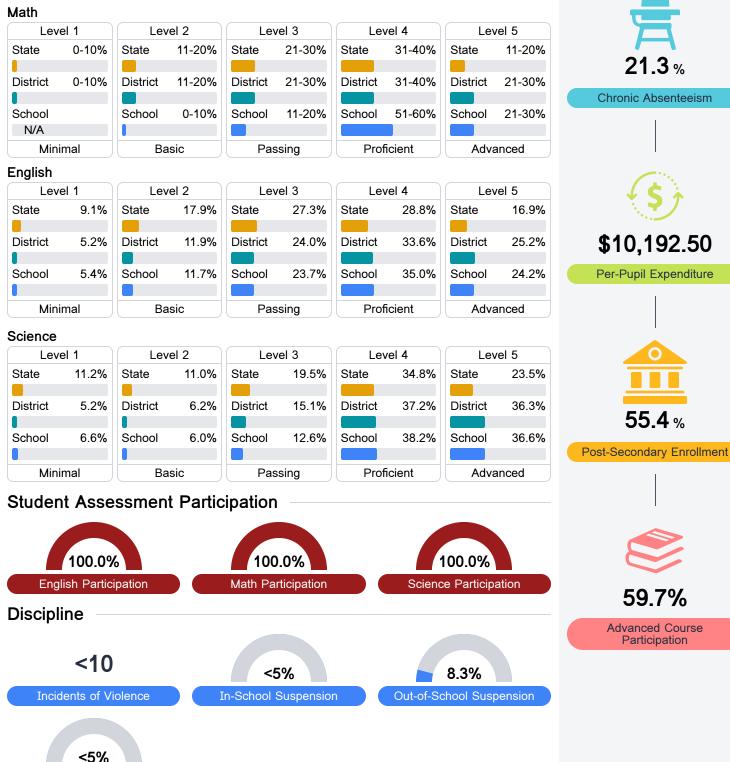

## Detailed Assessment and Other Data

#### Student Performance

The following information shows each level of student performance on statewide assessments.

Other Data

Expulsions