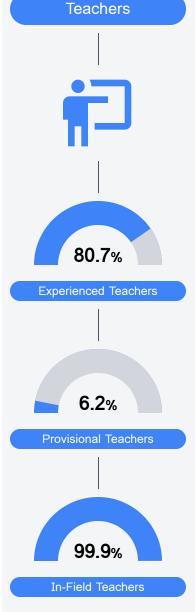

#### Other Measures

Other measurements of student performance that factor into the accountability grade.

Teacher Data

78.3