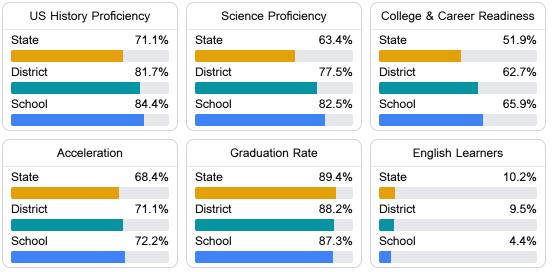

#### Other Measures

Other measurements of student performance that factor into the accountability grade.

Teacher Data

78.3