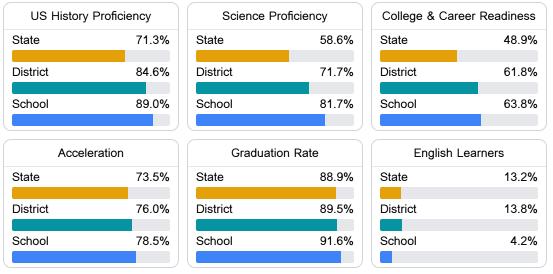

### Other Measures

Other measurements of student performance that factor into the accountability grade.

Teacher Data

76.7