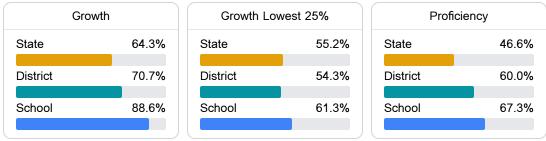

#### English

Measurements of student performance on the statewide English language arts (ELA) assessment.