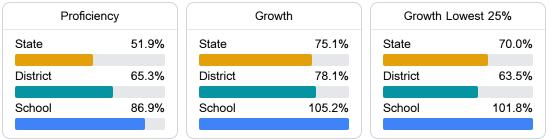

# School Report Card 2022 - 2023

For more detailed information, please visit https://msrc.mdek12.org.



Harrison County School District

15625 LAMEY BRIDGE ROAD

Biloxi, MS 39532

Cheryl Broadus cbroadus@harrison.k12.ms.us

## School Accountability Grade Components

Mississippi's accountability system assigns "A" through "F" letter grades for schools and districts. Grades are based on student achievement, student growth, student participation in testing, and other academic measures.

### Math

Measurements of student performance on the statewide math assessment.



#### English

Measurements of student performance on the statewide English language arts (ELA) assessment.



### Other Measures

Other measurements of student performance that factor into the accountability grade.





Teacher Data

76.7



## **Detailed Assessment and Other Data**

#### Student Performance

The following information shows each level of student performance on statewide assessments.



**Out-of-School Suspension** 

Other Data

21 3

%

**Expulsions** 

**In-School Suspension**