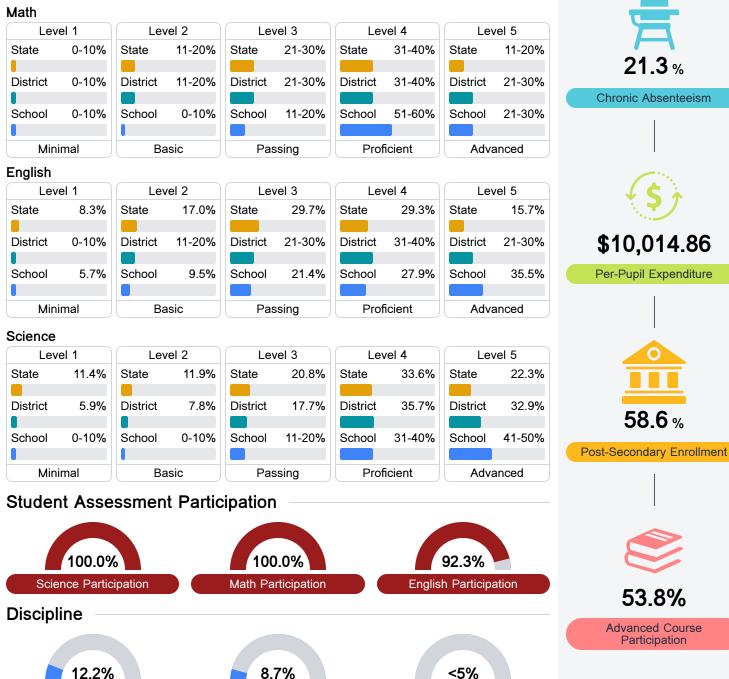

### Math

Measurements of student performance on the statewide math assessment.

#### English

Measurements of student performance on the statewide English language arts (ELA) assessment.

## **Detailed Assessment and Other Data**

#### Student Performance

The following information shows each level of student performance on statewide assessments.

**Out-of-School Suspension** 

Other Data

21 3

%

**Expulsions** 

**In-School Suspension**