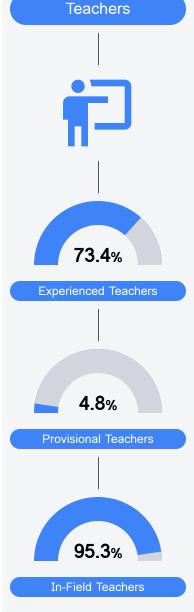

### Other Measures

Other measurements of student performance that factor into the accountability grade.

Teacher Data

76.7