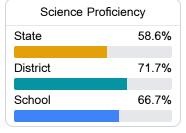

### Student Performance

The following information shows each level of student performance on statewide assessments.

#### Science