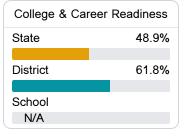

#### Other Measures

Other measurements of student performance that factor into the accountability grade.