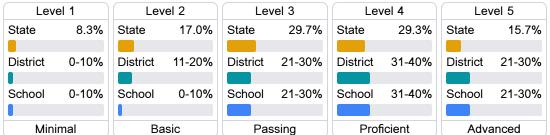

### Student Performance

The following information shows each level of student performance on statewide assessments.

#### Math