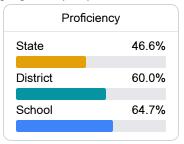

### Student Performance

The following information shows each level of student performance on statewide assessments.