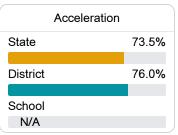

#### Other Measures

Other measurements of student performance that factor into the accountability grade.