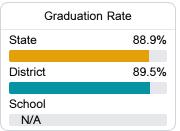

#### Other Measures

Other measurements of student performance that factor into the accountability grade.