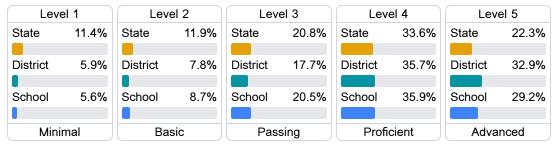

### Student Performance

The following information shows each level of student performance on statewide assessments.

#### English