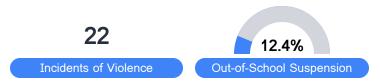

m assigns "A" through "F" letter grades for schools and districts. Grades are based on student achievement, student growth, student participation in testing, and other academic measures.

#### Math

Measurements of student performance on the statewide math assessment.







## **English**

Measurements of student performance on the statewide English language arts (ELA) assessment.







#### Other Measures

Other measurements of student performance that factor into the accountability grade.













## Teacher Data

54.1





## **Detailed Assessment and Other Data**

### Student Performance

The following information shows each level of student performance on statewide assessments.

#### Math



#### English



#### Science



### Student Assessment Participation



### Discipline







Chronic Absenteeism



\$9,315.57

Per-Pupil Expenditure