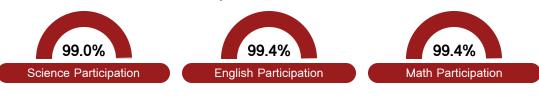

countability system assigns "A" through "F" letter grades for schools and districts. Grades are based on student achievement, student growth, student participation in testing, and other academic measures.

#### Math

Measurements of student performance on the statewide math assessment.







## **English**

Measurements of student performance on the statewide English language arts (ELA) assessment.







#### Other Measures

Other measurements of student performance that factor into the accountability grade.













## Teacher Data

54.1





## **Detailed Assessment and Other Data**

### Student Performance

The following information shows each level of student performance on statewide assessments.

#### Math



#### English



#### Science



### Student Assessment Participation



### Discipline







Chronic Absenteeism



\$9,315.57

Per-Pupil Expenditure