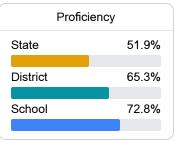

### Student Performance

The following information shows each level of student performance on statewide assessments.