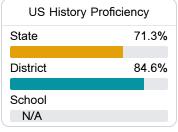

### Student Performance

The following information shows each level of student performance on statewide assessments.