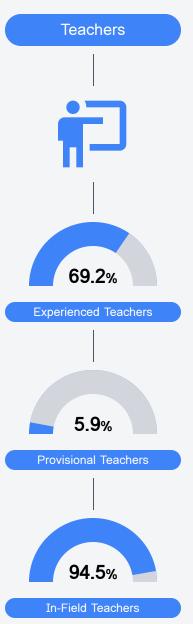

please visit https://msrc.mdek12.org.



# Creekbend Elementary And Middle

Harrison County School District



16121 Highway 15 Biloxi, MS 39530



Cindy Dusang cdusang@harrison.k12.ms.us

## School Accountability Grade Components

Mississippi's accountability system assigns "A" through "F" letter grades for schools and districts. Grades are based on student achievement, student growth, student participation in testing, and other academic measures.

#### Math

Measurements of student performance on the statewide math assessment.







## **English**

Measurements of student performance on the statewide English language arts (ELA) assessment.







#### Other Measures

Other measurements of student performance that factor into the accountability grade.













## Teacher Data

54.1





## **Detailed Assessment and Other Data**

### Student Performance

The following information shows each level of student performance on statewide assessments.

#### Math



#### English



#### Science



### Student Assessment Participation



### Discipline







Chronic Absenteeism



\$9,315.57

Per-Pupil Expenditure