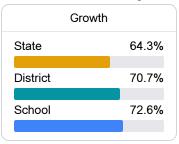

### Student Performance

The following information shows each level of student performance on statewide assessments.