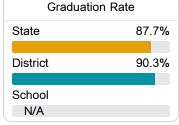

#### Other Measures

Other measurements of student performance that factor into the accountability grade.

**Teacher Data** 