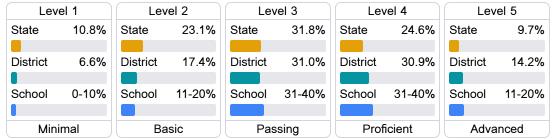

#### **Student Performance**

The following information shows each level of student performance on statewide assessments.

#### Science