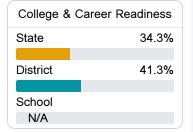

#### Other Measures

Other measurements of student performance that factor into the accountability grade.

**Teacher Data** 