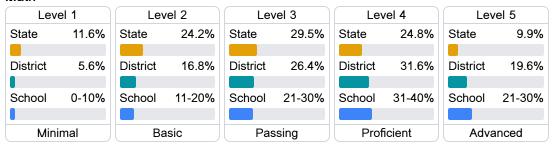

#### **Student Performance**

The following information shows each level of student performance on statewide assessments.

#### English