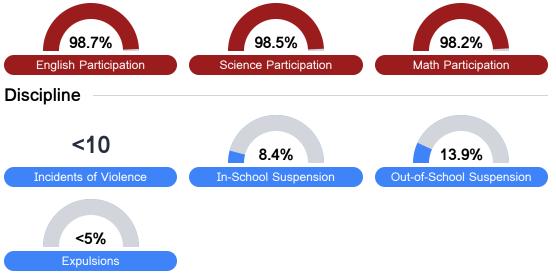

### Student Assessment Participation

<sup>\*</sup> Source: 2017-2018 Civil Rights Data Collection