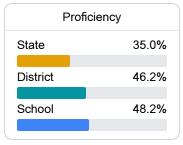

#### **English**

Measurements of student performance on the statewide English language arts (ELA) assessment.