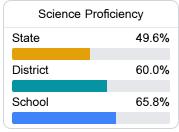

Matthew Elias melias@harrison.k12.ms.us

Identified for

Additional Targeted Support and Improvement

## **School Accountability Grade Components**

Mississippi's accountability system assigns "A" through "F" letter grades for schools and districts. Grades are based on student achievement, student growth, student participation in testing, and other academic measures. COVID - 19 pandemic disruptions continue to be reflected in 2021 - 2022 accountability data, particularly growth data.

#### Math

Measurements of student performance on the statewide math assessment.



#### **English**

Measurements of student performance on the statewide English language arts (ELA) assessment.



#### Other Measures

Other measurements of student performance that factor into the accountability grade.













**Teacher Data** 



#### **Detailed Assessment and Other Data**

#### **Student Performance**

The following information shows each level of student performance on statewide assessments.

#### Math



#### English



#### Science



### Student Assessment Participation



<sup>\*</sup> Source: 2017-2018 Civil Rights Data Collection