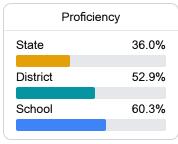

#### Math

Measurements of student performance on the statewide math assessment.