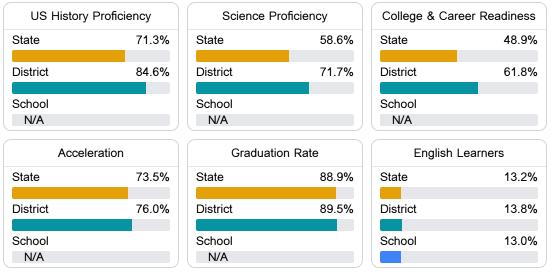

#### Other Measures

Other measurements of student performance that factor into the accountability grade.

Teacher Data

23.9

Teachers