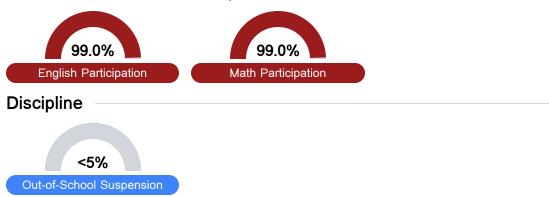

#### Student Assessment Participation

Other Data

Chronic Absenteeism

\$11,723.83 Per-Pupil Expenditure