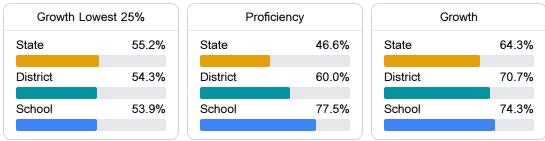

#### English

Measurements of student performance on the statewide English language arts (ELA) assessment.