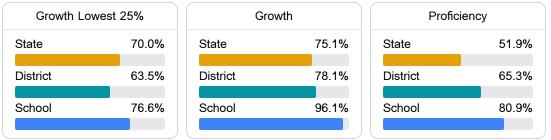

#### Math

Measurements of student performance on the statewide math assessment.