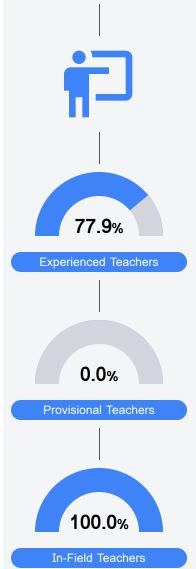

#### Other Measures

Other measurements of student performance that factor into the accountability grade.

Teacher Data

23.9

Teachers