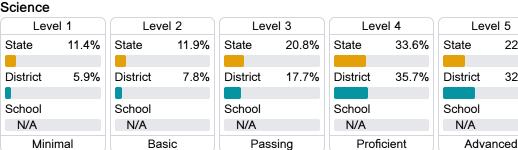

#### Student Performance

The following information shows each level of student performance on statewide assessments.