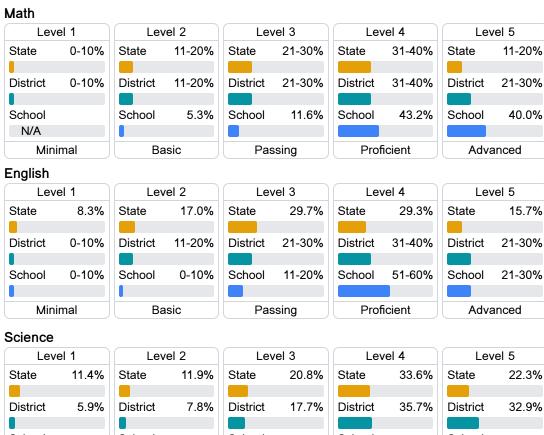

#### Student Performance

The following information shows each level of student performance on statewide assessments.

#### Math

Measurements of student performance on the statewide math assessment.

#### English

Measurements of student performance on the statewide English language arts (ELA) assessment.