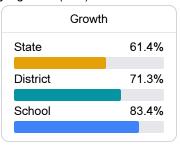

#### Student Performance

The following information shows each level of student performance on statewide assessments.