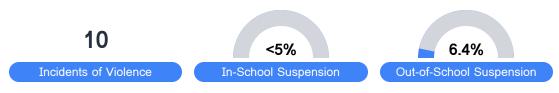

tem assigns "A" through "F" letter grades for schools and districts. Grades are based on student achievement, student growth, student participation in testing, and other academic measures.

#### Math

Measurements of student performance on the statewide math assessment.







### **English**

Measurements of student performance on the statewide English language arts (ELA) assessment.







#### Other Measures

Other measurements of student performance that factor into the accountability grade.













### Teacher Data

25.3





## Waveland Elementary School

## **Detailed Assessment and Other Data**

#### Student Performance

The following information shows each level of student performance on statewide assessments.

#### Math



### **English**



#### Science



#### Discipline



#### Other Data



Chronic Absenteeism



\$16,394.59

Per-Pupil Expenditure