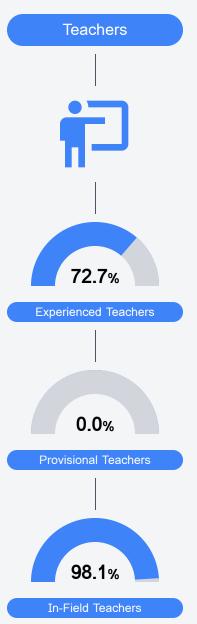

org">https://msrc.mdek12.org</a>.



# Waveland Elementary School

Bay St Louis Waveland School District



1101 ST JOSEPH STREET Waveland, MS 39576



Joann Mestayer jmestayer@bwsd.org

## School Accountability Grade Components

Mississippi's accountability system assigns "A" through "F" letter grades for schools and districts. Grades are based on student achievement, student growth, student participation in testing, and other academic measures.

#### Math

Measurements of student performance on the statewide math assessment.







### **English**

Measurements of student performance on the statewide English language arts (ELA) assessment.







#### Other Measures

Other measurements of student performance that factor into the accountability grade.













### Teacher Data

25.3





## Waveland Elementary School

## **Detailed Assessment and Other Data**

#### Student Performance

The following information shows each level of student performance on statewide assessments.

#### Math



### **English**



#### Science



#### Discipline



#### Other Data



Chronic Absenteeism



\$16,394.59

Per-Pupil Expenditure