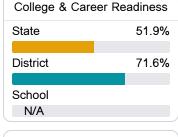

#### Other Measures

Other measurements of student performance that factor into the accountability grade.