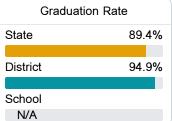

#### Other Measures

Other measurements of student performance that factor into the accountability grade.