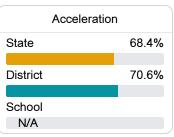

#### Other Measures

Other measurements of student performance that factor into the accountability grade.