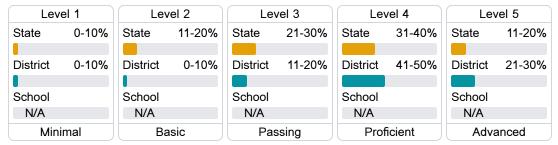

ity Grade Components

Mississippi's accountability system assigns "A" through "F" letter grades for schools and districts. Grades are based on student achievement, student growth, student participation in testing, and other academic measures.

#### Math

Measurements of student performance on the statewide math assessment.







### **English**

Measurements of student performance on the statewide English language arts (ELA) assessment.







#### Other Measures

Other measurements of student performance that factor into the accountability grade.













### Teacher Data

25.3





## Waveland Elementary School

## **Detailed Assessment and Other Data**

#### Student Performance

The following information shows each level of student performance on statewide assessments.

#### Math



### **English**



#### Science



#### Discipline



#### Other Data



Chronic Absenteeism



\$16,394.59

Per-Pupil Expenditure