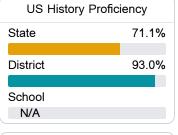

#### Student Performance

The following information shows each level of student performance on statewide assessments.