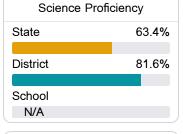

isit <a href="https://msrc.mdek12.org">https://msrc.mdek12.org</a>.



# Waveland Elementary School

Bay St Louis Waveland School District



1101 ST JOSEPH STREET Waveland, MS 39576



Joann Mestayer jmestayer@bwsd.org

## School Accountability Grade Components

Mississippi's accountability system assigns "A" through "F" letter grades for schools and districts. Grades are based on student achievement, student growth, student participation in testing, and other academic measures.

#### Math

Measurements of student performance on the statewide math assessment.







### **English**

Measurements of student performance on the statewide English language arts (ELA) assessment.







#### Other Measures

Other measurements of student performance that factor into the accountability grade.













### Teacher Data

25.3





## Waveland Elementary School

## **Detailed Assessment and Other Data**

#### Student Performance

The following information shows each level of student performance on statewide assessments.

#### Math



### **English**



#### Science



#### Discipline



#### Other Data



Chronic Absenteeism



\$16,394.59

Per-Pupil Expenditure