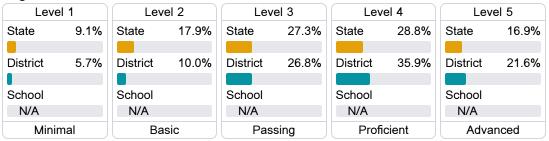

s

Mississippi's accountability system assigns "A" through "F" letter grades for schools and districts. Grades are based on student achievement, student growth, student participation in testing, and other academic measures.

#### Math

Measurements of student performance on the statewide math assessment.







### **English**

Measurements of student performance on the statewide English language arts (ELA) assessment.







#### Other Measures

Other measurements of student performance that factor into the accountability grade.













### Teacher Data

25.3





## Waveland Elementary School

## **Detailed Assessment and Other Data**

#### Student Performance

The following information shows each level of student performance on statewide assessments.

#### Math



### **English**



#### Science



#### Discipline



#### Other Data



Chronic Absenteeism



\$16,394.59

Per-Pupil Expenditure