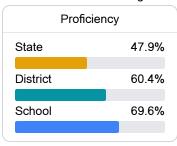

#### Student Performance

The following information shows each level of student performance on statewide assessments.