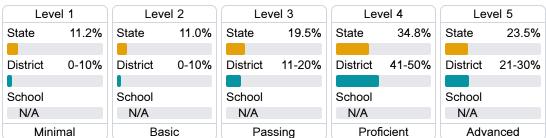

accountability system assigns "A" through "F" letter grades for schools and districts. Grades are based on student achievement, student growth, student participation in testing, and other academic measures.

#### Math

Measurements of student performance on the statewide math assessment.







### **English**

Measurements of student performance on the statewide English language arts (ELA) assessment.







#### Other Measures

Other measurements of student performance that factor into the accountability grade.













### Teacher Data

25.3





## Waveland Elementary School

## **Detailed Assessment and Other Data**

#### Student Performance

The following information shows each level of student performance on statewide assessments.

#### Math



### **English**



#### Science



#### Discipline



#### Other Data



Chronic Absenteeism



\$16,394.59

Per-Pupil Expenditure