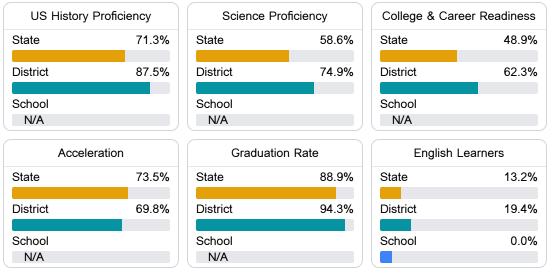

## Other Measures

Other measurements of student performance that factor into the accountability grade.

Teacher Data

28.8