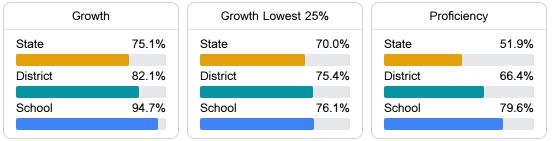

# School Report Card 2022 - 2023

For more detailed information, please visit https://msrc.mdek12.org.



Bay St Louis Waveland School District

1101 ST JOSEPH STREET

Waveland, MS 39576

Joann Mestayer jmestayer@bwsd.org

# School Accountability Grade Components

Mississippi's accountability system assigns "A" through "F" letter grades for schools and districts. Grades are based on student achievement, student growth, student participation in testing, and other academic measures.

### Math

Measurements of student performance on the statewide math assessment.



#### English

Measurements of student performance on the statewide English language arts (ELA) assessment.



## Other Measures

Other measurements of student performance that factor into the accountability grade.





Teacher Data

28.8



# **Detailed Assessment and Other Data**

### Student Performance

The following information shows each level of student performance on statewide assessments.



Other Data



Chronic Absenteeism

\$14,470.31 Per-Pupil Expenditure