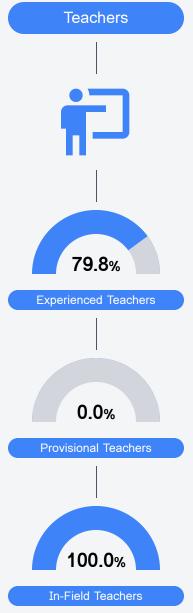

## Other Measures

Other measurements of student performance that factor into the accountability grade.

Teacher Data

28.8