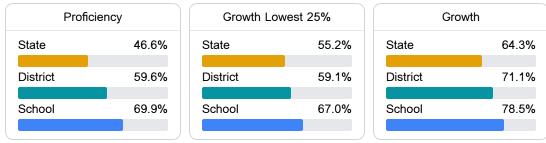

#### English

Measurements of student performance on the statewide English language arts (ELA) assessment.