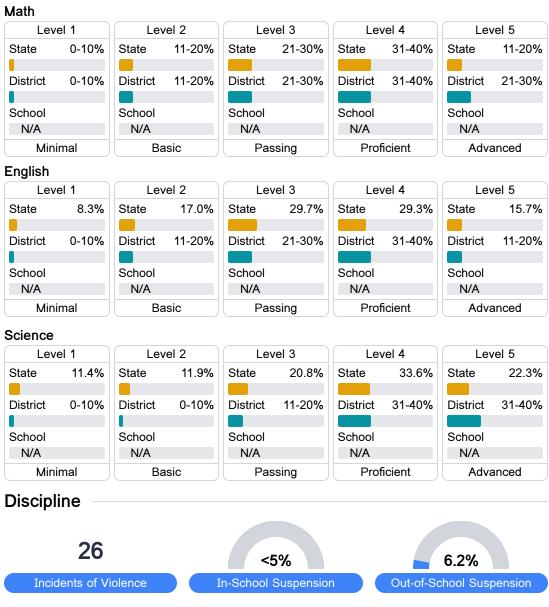

# **Detailed Assessment and Other Data**

### Student Performance

The following information shows each level of student performance on statewide assessments.

Other Data

Chronic Absenteeism

\$14,470.31 Per-Pupil Expenditure