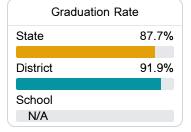

# Other Measures

Other measurements of student performance that factor into the accountability grade.