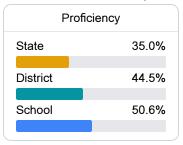

# **English**

Measurements of student performance on the statewide English language arts (ELA) assessment.