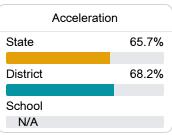

# Other Measures

Other measurements of student performance that factor into the accountability grade.