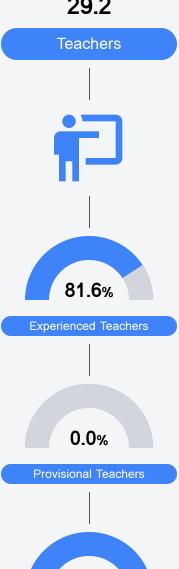

1101 ST JOSEPH STREET Waveland, MS 39576



Joann Mestayer jmestayer@bwsd.org

# School Accountability Grade Components

Mississippi's accountability system assigns "A" through "F" letter grades for schools and districts. Grades are based on student achievement, student growth, student participation in testing, and other academic measures. COVID - 19 pandemic disruptions continue to be reflected in 2021 - 2022 accountability data, particularly growth data.

#### Math

Measurements of student performance on the statewide math assessment.



# **English**

Measurements of student performance on the statewide English language arts (ELA) assessment.



# Other Measures

Other measurements of student performance that factor into the accountability grade.











#### Teacher Data

29.2



100.0%

**In-Field Teachers** 



# **Detailed Assessment and Other Data**

### Student Performance

The following information shows each level of student performance on statewide assessments.

#### Math



# **English**



#### Science

| Level 1  |       | Level 2  |       | Level 3  |       | Level 4    |       | Level 5  |       |
|----------|-------|----------|-------|----------|-------|------------|-------|----------|-------|
| State    | 13.8% | State    | 14.5% | State    | 23.4% | State      | 32.7% | State    | 15.7% |
| District | 5.2%  | District | 8.4%  | District | 20.6% | District   | 40.6% | District | 25.3% |
| School   |       | School   |       | School   |       | School     |       | School   |       |
| N/A      |       | N/A      |       | N/A      |       | N/A