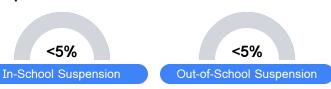

# Discipline

\* Source: 2017-2018 Civil Rights Data Collection

\$14,025.81

Per-Pupil Expenditure