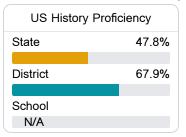

# Other Measures

Other measurements of student performance that factor into the accountability grade.