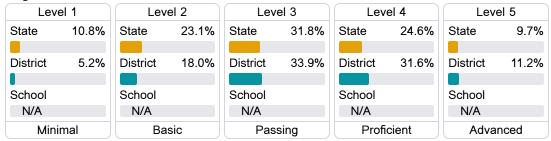

. Grades are based on student achievement, student growth, student participation in testing, and other academic measures. COVID - 19 pandemic disruptions continue to be reflected in 2021 - 2022 accountability data, particularly growth data.

#### Math

Measurements of student performance on the statewide math assessment.



# **English**

Measurements of student performance on the statewide English language arts (ELA) assessment.



# Other Measures

Other measurements of student performance that factor into the accountability grade.











#### Teacher Data

29.2



100.0%

**In-Field Teachers** 



# **Detailed Assessment and Other Data**

### Student Performance

The following information shows each level of student performance on statewide assessments.

#### Math



# **English**



#### Science

| Level 1  |       | Level 2  |       | Level 3  |       | Level 4    |       | Level 5  |       |
|----------|-------|----------|-------|----------|-------|------------|-------|----------|-------|
| State    | 13.8% | State    | 14.5% | State    | 23.4% | State      | 32.7% | State    | 15.7% |
| District | 5.2%  | District | 8.4%  | District | 20.6% | District   | 40.6% | District | 25.3% |
| School   |       | School   |       | School   |       | School     |       | School   |       |
| N/A      |       | N/A      |       | N/A      |       | N/A        |       | N/A      |       |
| Minimal  |       | Basic    |       | Passing  |       | Proficient |       | Advanced |       |

# Discipline



\* Source: 2017-2018 Civil Rights Data Collection



\$14,025.81

Per-Pupi