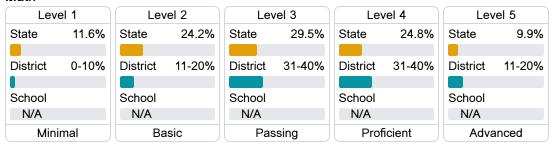

ols and districts. Grades are based on student achievement, student growth, student participation in testing, and other academic measures. COVID - 19 pandemic disruptions continue to be reflected in 2021 - 2022 accountability data, particularly growth data.

#### Math

Measurements of student performance on the statewide math assessment.



# **English**

Measurements of student performance on the statewide English language arts (ELA) assessment.



# Other Measures

Other measurements of student performance that factor into the accountability grade.











#### Teacher Data

29.2



100.0%

**In-Field Teachers** 



# **Detailed Assessment and Other Data**

### Student Performance

The following information shows each level of student performance on statewide assessments.

#### Math



# **English**



#### Science

| Level 1  |       | Level 2  |       | Level 3  |       | Level 4    |       | Level 5  |       |
|----------|-------|----------|-------|----------|-------|------------|-------|----------|-------|
| State    | 13.8% | State    | 14.5% | State    | 23.4% | State      | 32.7% | State    | 15.7% |
| District | 5.2%  | District | 8.4%  | District | 20.6% | District   | 40.6% | District | 25.3% |
| School   |       | School   |       | School   |       | School     |       | School   |       |
| N/A      |       | N/A      |       | N/A      |       | N/A        |       | N/A      |       |
| Minimal  |       | Basic    |       | Passing  |       | Proficient |       | Advanced |       |

# Discipline



\* Source: 2017-2018 Civil Rights Data Collection



\$14