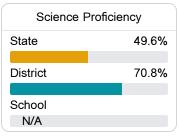

#### Science

| Level 1  |       | Level 2  |       | Level 3  |       | Level 4    |       | Level 5  |       |
|----------|-------|----------|-------|----------|-------|------------|-------|----------|-------|
| State    | 13.8% | State    | 14.5% | State    | 23.4% | State      | 32.7% | State    | 15.7% |
| District | 5.2%  | District | 8.4%  | District | 20.6% | District   | 40.6% | District | 25.3% |
| School   |       | School   |       | School   |       | School     |       | School   |       |
| N/A      |       | N/A      |       | N/A      |       | N/A        |       | N/A      |       |
| Minimal  |       | Basic    |       | Passing  |       | Proficient |       | Advanced |       |