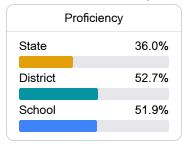

#### Math

Measurements of student performance on the statewide math assessment.