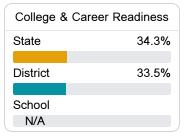

# Other Measures

Other measurements of student performance that factor into the accountability grade.