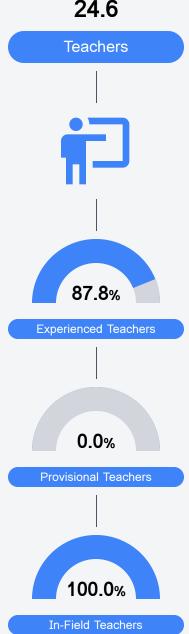

#### Other Measures

Other measurements of student performance that factor into the accountability grade.

Teacher Data