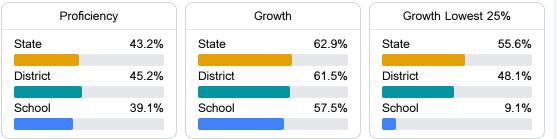

# School Report Card 2017 - 2018

For more detailed information, please visit https://msrc.mdek12.org.



Bay St Louis Waveland School District

1101 ST JOSEPH STREET

Waveland, MS 39576

Joann Mestayer jmestayer@bwsd.org

## School Accountability Grade Components

Mississippi's accountability system assigns "A" through "F" letter grades for schools and districts. Grades are based on student achievement, student growth, student participation in testing, and other academic measures.

### Math

Measurements of student performance on the statewide math assessment.



#### English

Measurements of student performance on the statewide English language arts (ELA) assessment.



#### Other Measures

Other measurements of student performance that factor into the accountability grade.





Teacher Data



## **Detailed Assessment and Other Data**

#### Student Performance

The following information shows each level of student performance on statewide assessments.



Other Data



Chronic Absenteeism

\$9,315.22 Per-Pupil Expenditure