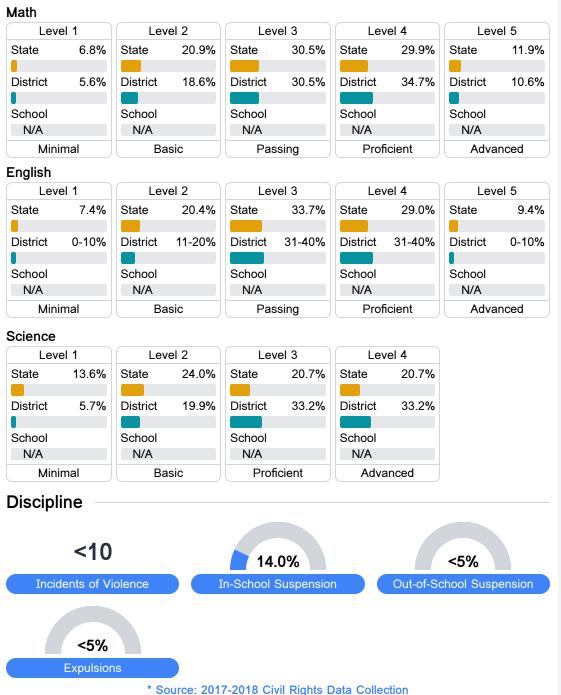

## **Detailed Assessment and Other Data**

#### Student Performance

The following information shows each level of student performance on statewide assessments.

Other Data

Chronic Absenteeism

\$9,315.22 Per-Pupil Expenditure