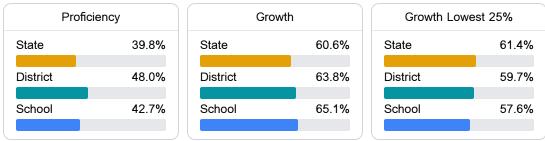

#### English

Measurements of student performance on the statewide English language arts (ELA) assessment.