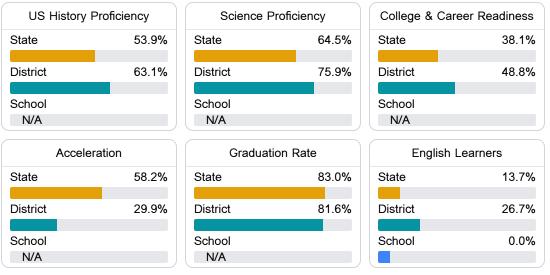

#### Other Measures

Other measurements of student performance that factor into the accountability grade.

Teacher Data