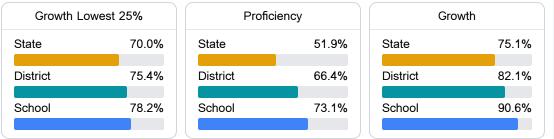

#### Math

Measurements of student performance on the statewide math assessment.