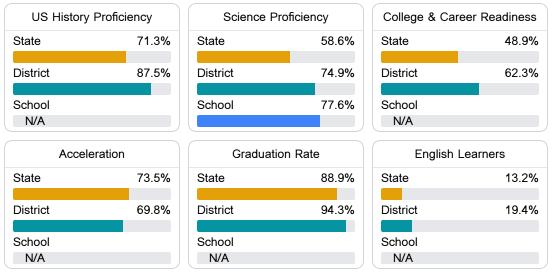

#### Other Measures

Other measurements of student performance that factor into the accountability grade.

Teacher Data

26.7