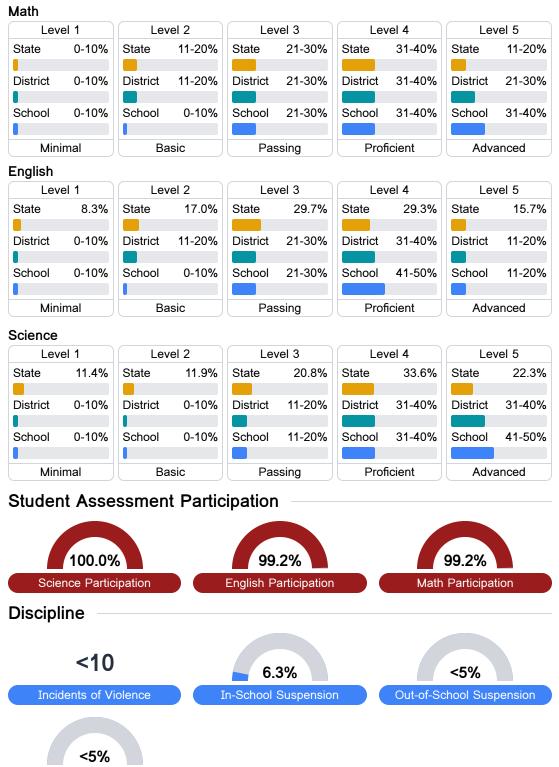

## **Detailed Assessment and Other Data**

#### Student Performance

The following information shows each level of student performance on statewide assessments.

-

Other Data

Chronic Absenteeism

19.9%

\$14,632.54 Per-Pupil Expenditure

Expulsions