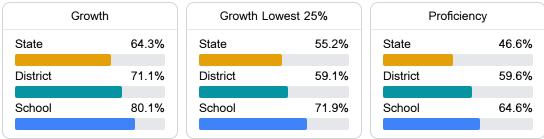

#### English

Measurements of student performance on the statewide English language arts (ELA) assessment.