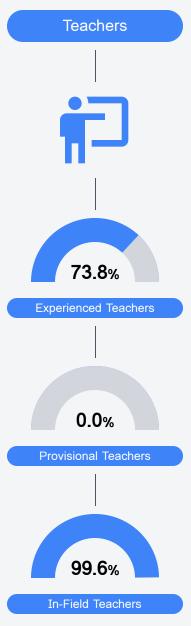

#### Other Measures

Other measurements of student performance that factor into the accountability grade.

Teacher Data

26.7