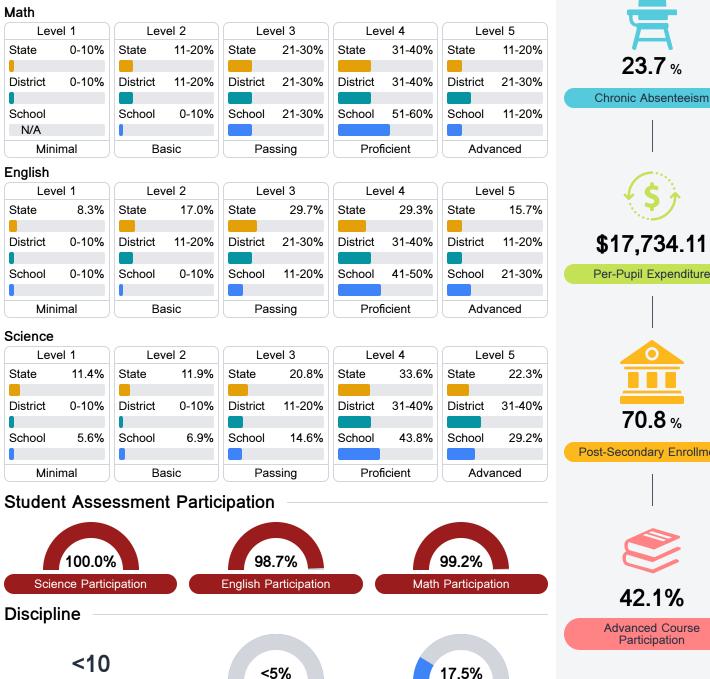

#### Student Performance

The following information shows each level of student performance on statewide assessments.

**In-School Suspension** 

Other Data

**Advanced Course** Participation

Incidents of Violence