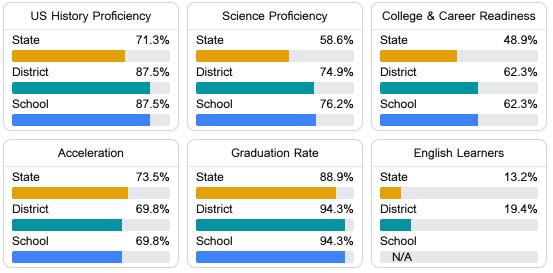

#### Other Measures

Other measurements of student performance that factor into the accountability grade.

Teacher Data

46.0