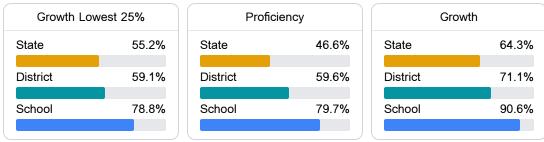

#### English

Measurements of student performance on the statewide English language arts (ELA) assessment.