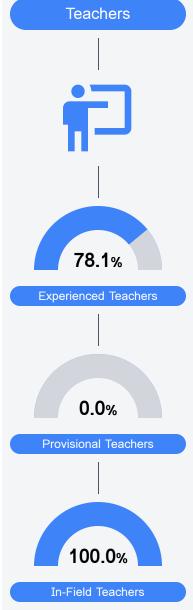

#### Other Measures

Other measurements of student performance that factor into the accountability grade.

Teacher Data

46.0