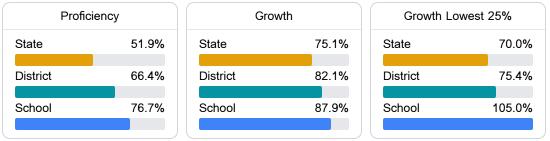

#### Math

Measurements of student performance on the statewide math assessment.

Α