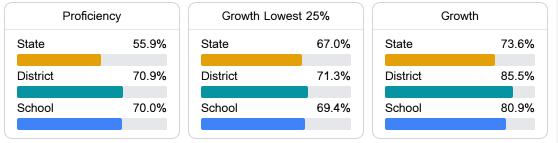

# School Report Card 2023 - 2024

For more detailed information, please visit https://msrc.mdek12.org.

Math

Measurements of student performance on the statewide math assessment.