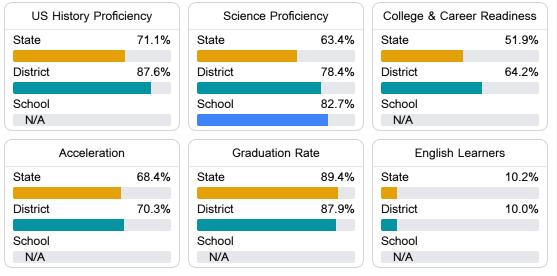

### Other Measures

Other measurements of student performance that factor into the accountability grade.