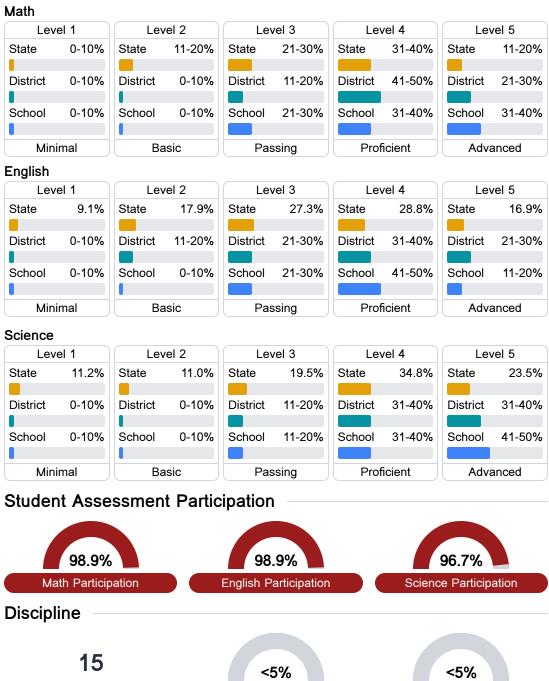

# School Report Card 2023 - 2024

For more detailed information, please visit https://msrc.mdek12.org.

Math

Measurements of student performance on the statewide math assessment.

#### English

Measurements of student performance on the statewide English language arts (ELA) assessment.

### Other Measures

Other measurements of student performance that factor into the accountability grade.

#### Student Performance

The following information shows each level of student performance on statewide assessments.

**Out-of-School Suspension** 

Other Data

Chronic Absenteeism

\$13,553.89 Per-Pupil Expenditure