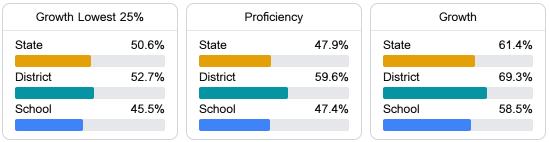

#### English

Measurements of student performance on the statewide English language arts (ELA) assessment.