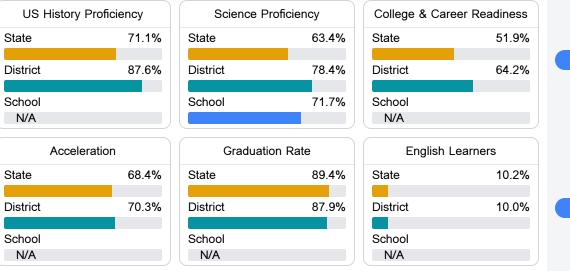

#### Other Measures

Other measurements of student performance that factor into the accountability grade.

To access user guide and see more detailed information, please visit https://msrc.mdek12.org. Last updated 04/07/2025.