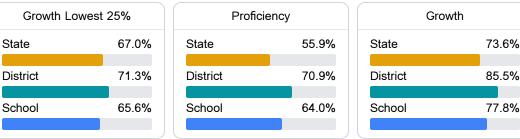

# School Report Card 2023 - 2024

For more detailed information, please visit https://msrc.mdek12.org.



## School Accountability Grade Components

Mississippi's accountability system assigns "A" through "F" letter grades for schools and districts. Grades are based on student achievement, student growth, student participation in testing, and other academic measures.

## Teacher Data

62.1

Teachers

## Math

Measurements of student performance on the statewide math assessment.



#### English

Measurements of student performance on the statewide English language arts (ELA) assessment.



#### Other Measures

Other measurements of student performance that factor into the accountability grade.





To access user guide and see more detailed information, please visit https://msrc.mdek12.org. Last updated 04/07/2025.



## **Detailed Assessment and Other Data**

#### Student Performance

The following information shows each level of student performance on statewide assessments.



**Out-of-School Suspension** 

Other Data



Chronic Absenteeism

\$11,108.89 Per-Pupil Expenditure

Incidents of Violence

**Expulsions**