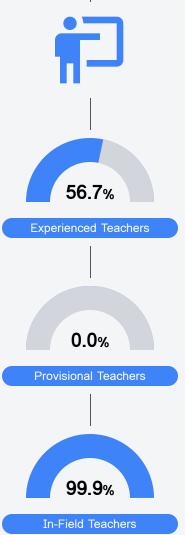

# School Report Card 2023 - 2024

For more detailed information, please visit https://msrc.mdek12.org.



## School Accountability Grade Components

Mississippi's accountability system assigns "A" through "F" letter grades for schools and districts. Grades are based on student achievement, student growth, student participation in testing, and other academic measures.

## Teacher Data

62.1

Teachers

## Math

Measurements of student performance on the statewide math assessment.



#### English

Measurements of student performance on the statewide English language arts (ELA) assessment.



#### Other Measures

Other measurements of student performance that factor into the accountability grade.





To access user guide and see more detailed information, please visit https://msrc.mdek12.org. Last updated 04/07/2025.



## **Detailed Assessment and Other Data**

#### Student Performance

The following information shows each level of student performance on statewide assessments.



**Out-of-School Suspension** 

Other Data



Chronic Absenteeism

\$11,108.89 Per-Pupil Expenditure

Incidents of Violence

**Expulsions**