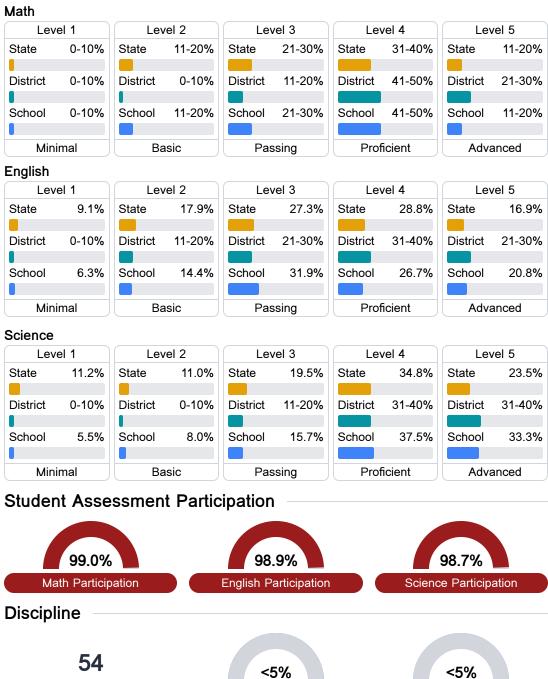

## Math

Measurements of student performance on the statewide math assessment.

#### English

Measurements of student performance on the statewide English language arts (ELA) assessment.

#### Student Performance

The following information shows each level of student performance on statewide assessments.

**Out-of-School Suspension** 

Other Data

Chronic Absenteeism

\$11,108.89 Per-Pupil Expenditure