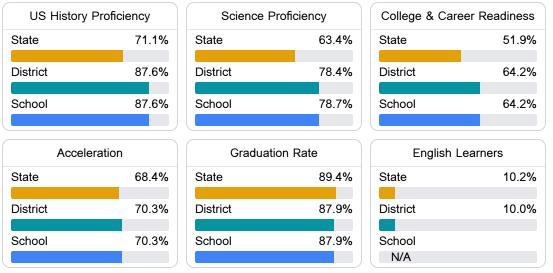

## Other Measures

Other measurements of student performance that factor into the accountability grade.

Teacher Data

75.0

Teachers