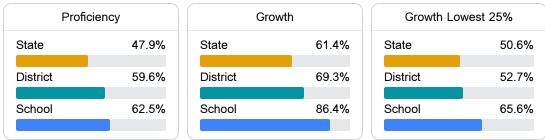

#### English

Measurements of student performance on the statewide English language arts (ELA) assessment.