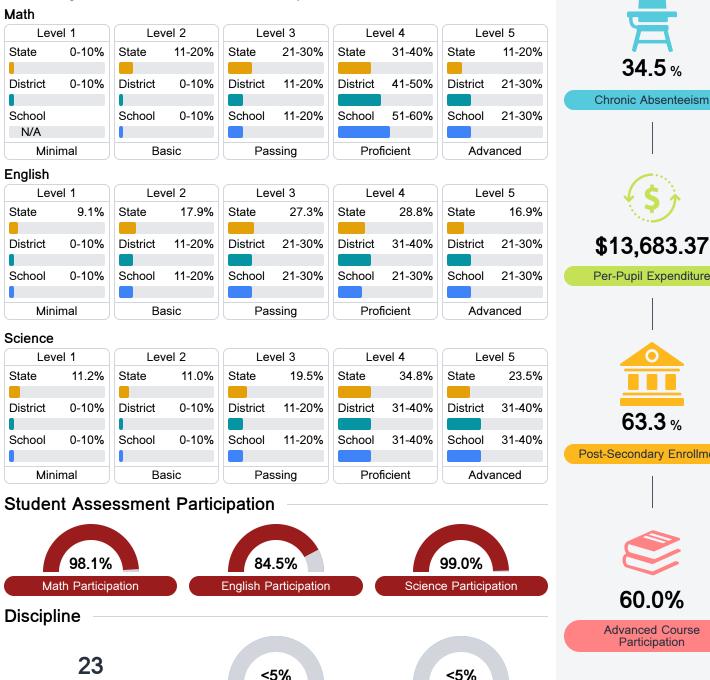

# **Detailed Assessment and Other Data**

#### Student Performance

The following information shows each level of student performance on statewide assessments.

**Out-of-School Suspension** 

Other Data

34.5%

Incidents of Violence

**Expulsions** 