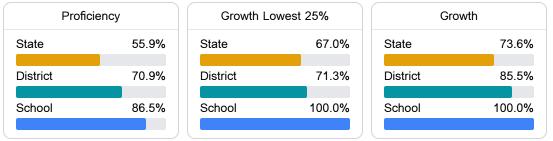

# School Report Card 2023 - 2024

For more detailed information, please visit https://msrc.mdek12.org.

Hancock High School

Hancock County School District

7084 Stennis Airport Drive

Kiln, MS 39556

Α

Tara Ladner

tara.ladner@hancockschools.net

## School Accountability Grade Components

Mississippi's accountability system assigns "A" through "F" letter grades for schools and districts. Grades are based on student achievement, student growth, student participation in testing, and other academic measures.

## Math

Measurements of student performance on the statewide math assessment.



#### English

Measurements of student performance on the statewide English language arts (ELA) assessment.



## Other Measures

Other measurements of student performance that factor into the accountability grade.





Teacher Data

75.0

Teachers



# **Detailed Assessment and Other Data**

#### Student Performance

The following information shows each level of student performance on statewide assessments.



**Out-of-School Suspension** 



Other Data

34.5%

Incidents of Violence

**Expulsions**