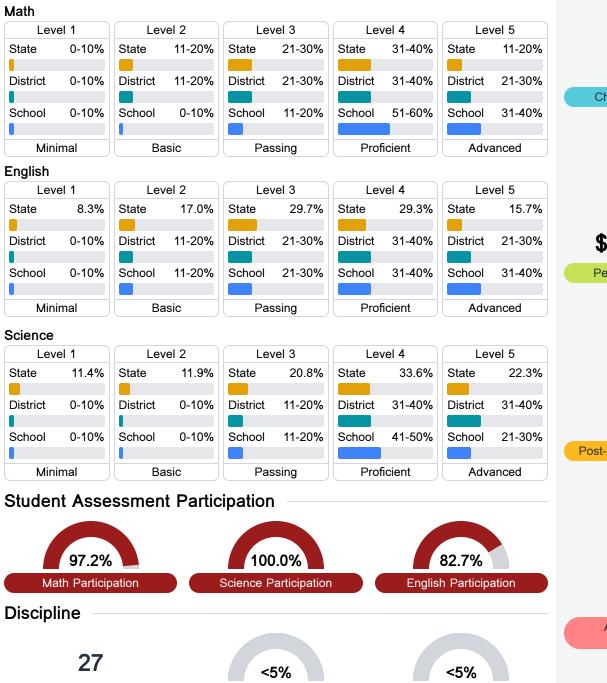

## **Detailed Assessment and Other Data**

#### Student Performance

The following information shows each level of student performance on statewide assessments.

**Out-of-School Suspension** 

Other Data

Post-Secondary Enrollment

Advanced Course Participation

Incidents of Violence

**Expulsions** 