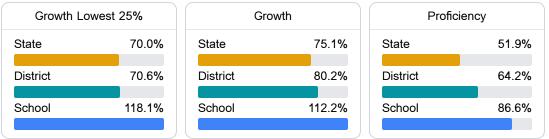

# School Report Card 2022 - 2023

For more detailed information, please visit https://msrc.mdek12.org.

7084 Stennis Airport Drive

Kiln, MS 39556

Α

Tara Ladner

Hancock High School

Hancock County School District

tara.ladner@hancockschools.net

# School Accountability Grade Components

Mississippi's accountability system assigns "A" through "F" letter grades for schools and districts. Grades are based on student achievement, student growth, student participation in testing, and other academic measures.

## Math

Measurements of student performance on the statewide math assessment.



#### English

Measurements of student performance on the statewide English language arts (ELA) assessment.



## Other Measures

Other measurements of student performance that factor into the accountability grade.





Teacher Data

79.4

Teachers



## **Detailed Assessment and Other Data**

#### Student Performance

The following information shows each level of student performance on statewide assessments.



**Out-of-School Suspension** 



Other Data



Post-Secondary Enrollment



Advanced Course Participation

Incidents of Violence

**Expulsions**