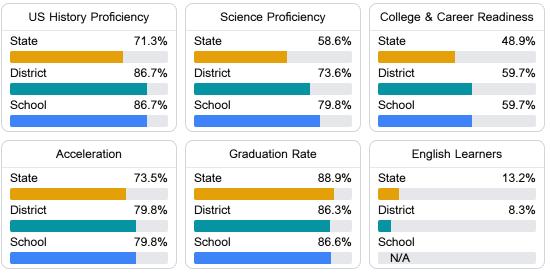

## Other Measures

Other measurements of student performance that factor into the accountability grade.

Teacher Data

79.4

Teachers