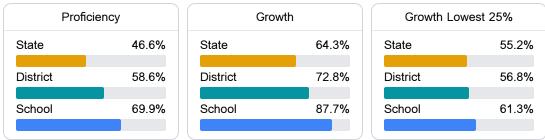

#### English

Measurements of student performance on the statewide English language arts (ELA) assessment.