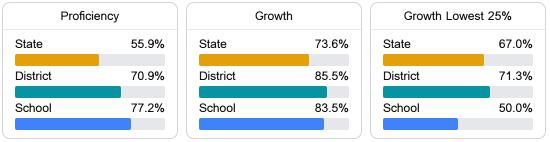

#### Math

Measurements of student performance on the statewide math assessment.