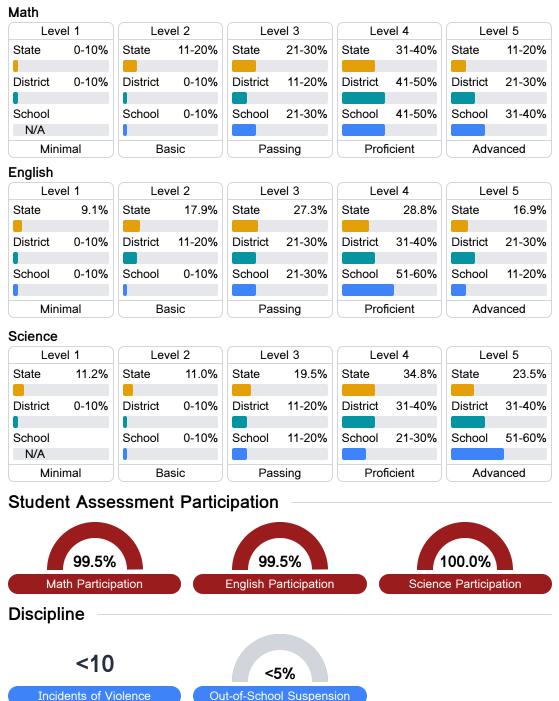

## **Detailed Assessment and Other Data**

#### Student Performance

The following information shows each level of student performance on statewide assessments.

Other Data

Chronic Absenteeism

\$12,517.12 Per-Pupil Expenditure