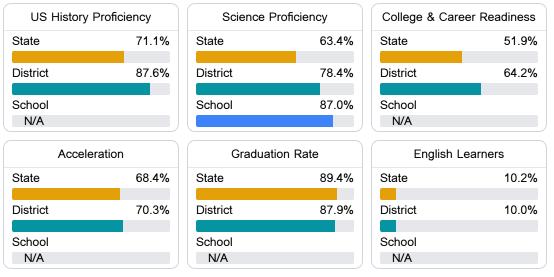

### Other Measures

Other measurements of student performance that factor into the accountability grade.

Teacher Data

28.8

Teachers