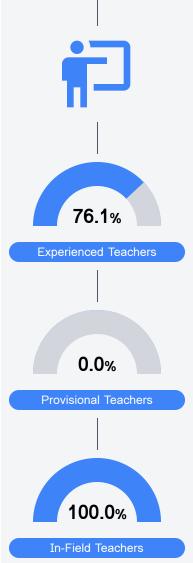

### Other Measures

Other measurements of student performance that factor into the accountability grade.

Teacher Data

28.8

Teachers