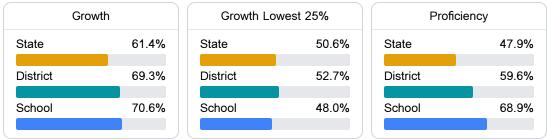

#### English

Measurements of student performance on the statewide English language arts (ELA) assessment.