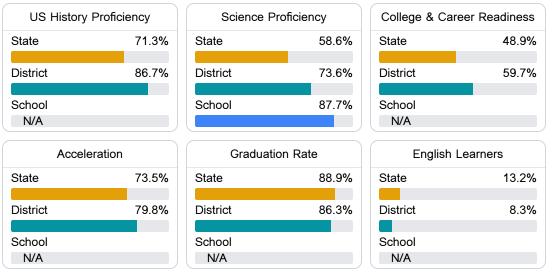

#### Other Measures

Other measurements of student performance that factor into the accountability grade.

Teacher Data