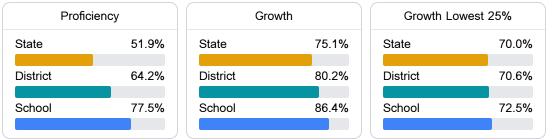

#### Math

Measurements of student performance on the statewide math assessment.