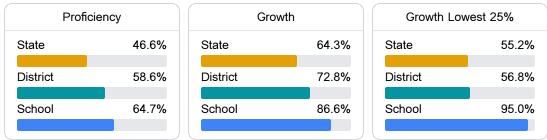

#### English

Measurements of student performance on the statewide English language arts (ELA) assessment.