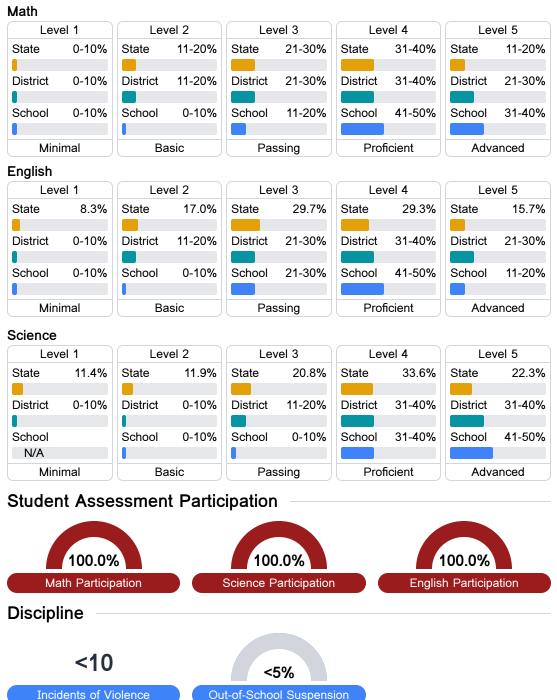

## Detailed Assessment and Other Data

#### Student Performance

The following information shows each level of student performance on statewide assessments.

Other Data

Chronic Absenteeism

\$12,409.09 Per-Pupil Expenditure