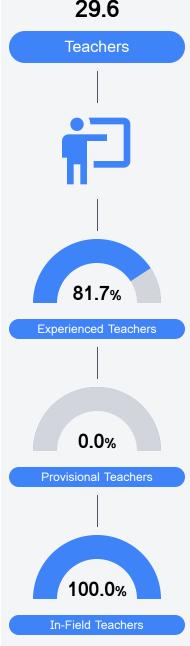

#### Other Measures

Other measurements of student performance that factor into the accountability grade.

Teacher Data