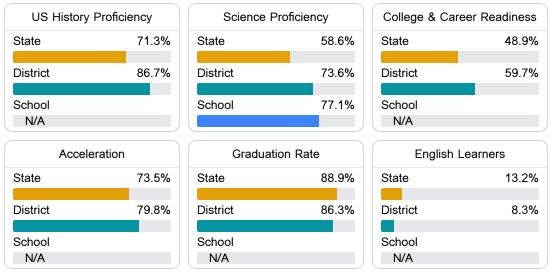

### Other Measures

Other measurements of student performance that factor into the accountability grade.