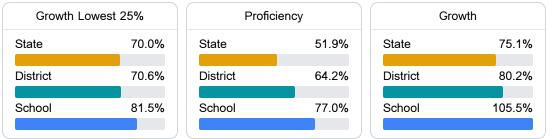

#### Math

Measurements of student performance on the statewide math assessment.