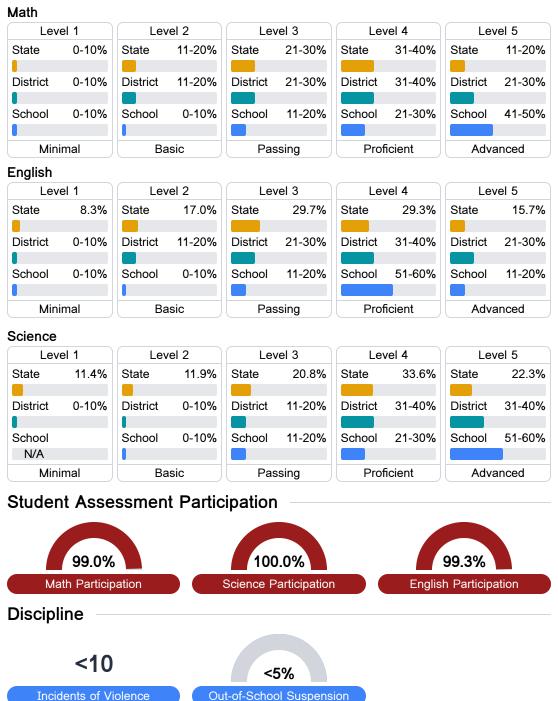

#### Math

Measurements of student performance on the statewide math assessment.

#### English

Measurements of student performance on the statewide English language arts (ELA) assessment.

#### Student Performance

The following information shows each level of student performance on statewide assessments.

Other Data

Chronic Absenteeism

\$10,637.66 Per-Pupil Expenditure