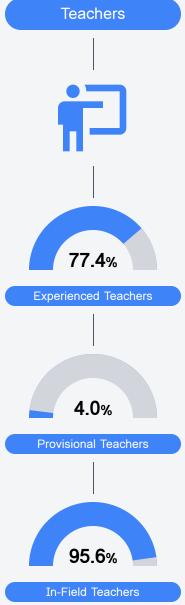

#### Other Measures

Other measurements of student performance that factor into the accountability grade.

Teacher Data

145.3