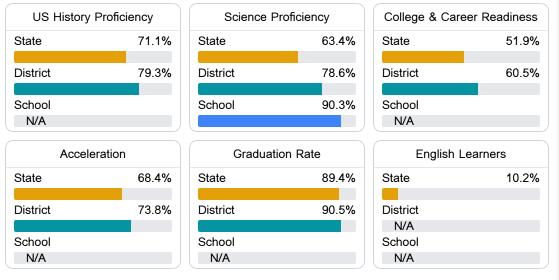

#### Other Measures

Other measurements of student performance that factor into the accountability grade.

Teacher Data

145.3