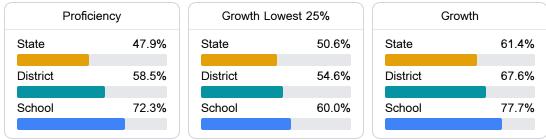

#### English

Measurements of student performance on the statewide English language arts (ELA) assessment.