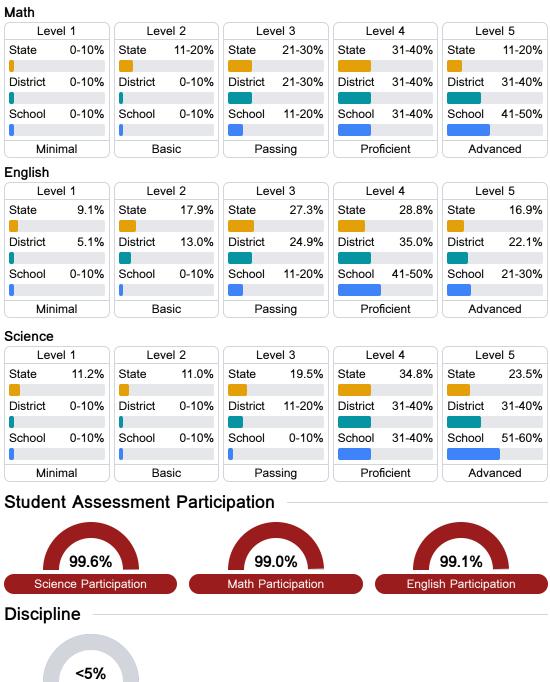

## Detailed Assessment and Other Data

#### Student Performance

The following information shows each level of student performance on statewide assessments.

Other Data

Chronic Absenteeism

\$11,356.07 Per-Pupil Expenditure

**Out-of-School Suspension** 