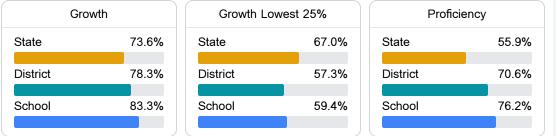

#### Math

Measurements of student performance on the statewide math assessment.