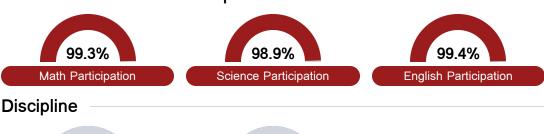

## Student Assessment Participation

Chronic Absenteeism

\$10,949.24

Per-Pupil Expenditure