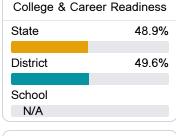

#### Other Measures

Other measurements of student performance that factor into the accountability grade.