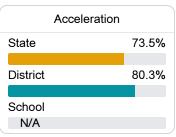

#### Other Measures

Other measurements of student performance that factor into the accountability grade.