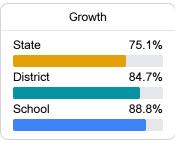

# School Report Card 2022 - 2023

For more detailed information, please visit https://msrc.mdek12.org.



# **Grenada Elementary School**

Grenada School District



250 PENDER DRIVE Grenada, MS 38901



COLE SURRELL jsurrell@grenadak12.com

# School Accountability Grade Components

Mississippi's accountability system assigns "A" through "F" letter grades for schools and districts. Grades are based on student achievement, student growth, student participation in testing, and other academic measures.

#### Math

Measurements of student performance on the statewide math assessment.







### **English**

Measurements of student performance on the statewide English language arts (ELA) assessment.







#### Other Measures

Other measurements of student performance that factor into the accountability grade.













## **Teacher Data**

144.5





# **Grenada Elementary School**

# **Detailed Assessment and Other Data**

## Student Performance

The following information shows each level of student performance on statewide assessments.

#### Math



#### English



#### Science



## Student Assessment Participation









Chronic Absenteeism



\$10,949.24

Per-Pupil Expenditure