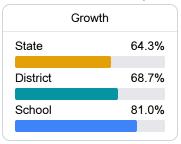

# School Report Card 2022 - 2023

For more detailed information, please visit https://msrc.mdek12.org.



# **Grenada Elementary School**

Grenada School District



250 PENDER DRIVE Grenada, MS 38901



COLE SURRELL jsurrell@grenadak12.com

# School Accountability Grade Components

Mississippi's accountability system assigns "A" through "F" letter grades for schools and districts. Grades are based on student achievement, student growth, student participation in testing, and other academic measures.

#### Math

Measurements of student performance on the statewide math assessment.







### **English**

Measurements of student performance on the statewide English language arts (ELA) assessment.







#### Other Measures

Other measurements of student performance that factor into the accountability grade.













## **Teacher Data**

144.5





# **Grenada Elementary School**

# **Detailed Assessment and Other Data**

## Student Performance

The following information shows each level of student performance on statewide assessments.

#### Math



#### English



#### Science



## Student Assessment Participation









Chronic Absenteeism



\$10,949.24

Per-Pupil Expenditure