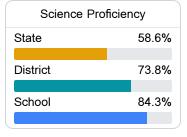

## Student Performance

The following information shows each level of student performance on statewide assessments.

#### Science