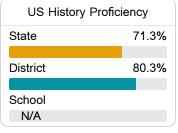

## Student Performance

The following information shows each level of student performance on statewide assessments.