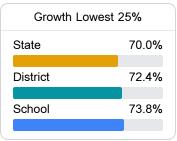

# School Report Card 2022 - 2023

For more detailed information, please visit https://msrc.mdek12.org.



# **Grenada Elementary School**

Grenada School District



250 PENDER DRIVE Grenada, MS 38901



COLE SURRELL jsurrell@grenadak12.com

# School Accountability Grade Components

Mississippi's accountability system assigns "A" through "F" letter grades for schools and districts. Grades are based on student achievement, student growth, student participation in testing, and other academic measures.

#### Math

Measurements of student performance on the statewide math assessment.







### **English**

Measurements of student performance on the statewide English language arts (ELA) assessment.







#### Other Measures

Other measurements of student performance that factor into the accountability grade.













## **Teacher Data**

144.5





# **Grenada Elementary School**

# **Detailed Assessment and Other Data**

## Student Performance

The following information shows each level of student performance on statewide assessments.

#### Math



#### English



#### Science



## Student Assessment Participation









Chronic Absenteeism



\$10,949.24

Per-Pupil Expenditure