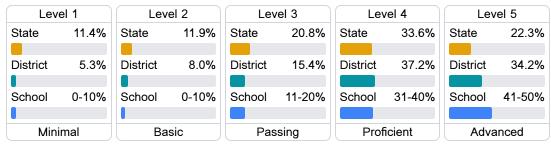

## Student Performance

The following information shows each level of student performance on statewide assessments.

#### English