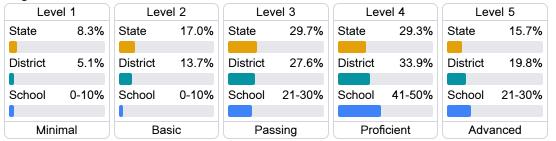

## Student Performance

The following information shows each level of student performance on statewide assessments.

#### Math