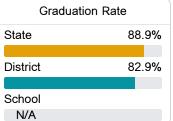

#### Other Measures

Other measurements of student performance that factor into the accountability grade.