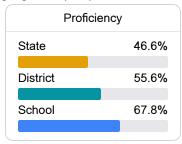

## Student Performance

The following information shows each level of student performance on statewide assessments.