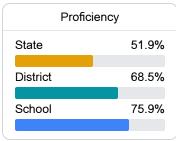

# School Report Card 2022 - 2023

For more detailed information, please visit https://msrc.mdek12.org.



# **Grenada Elementary School**

Grenada School District



250 PENDER DRIVE Grenada, MS 38901



COLE SURRELL jsurrell@grenadak12.com

# School Accountability Grade Components

Mississippi's accountability system assigns "A" through "F" letter grades for schools and districts. Grades are based on student achievement, student growth, student participation in testing, and other academic measures.

#### Math

Measurements of student performance on the statewide math assessment.







### **English**

Measurements of student performance on the statewide English language arts (ELA) assessment.







#### Other Measures

Other measurements of student performance that factor into the accountability grade.













## **Teacher Data**

144.5





# **Grenada Elementary School**

# **Detailed Assessment and Other Data**

## Student Performance

The following information shows each level of student performance on statewide assessments.

#### Math



#### English



#### Science



## Student Assessment Participation









Chronic Absenteeism



\$10,949.24

Per-Pupil Expenditure