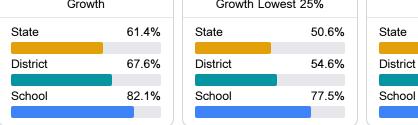

## Student Performance

The following information shows each level of student performance on statewide assessments.

**In-School Suspension** 

Other Data

Incidents of Violence

**Out-of-School Suspension** 