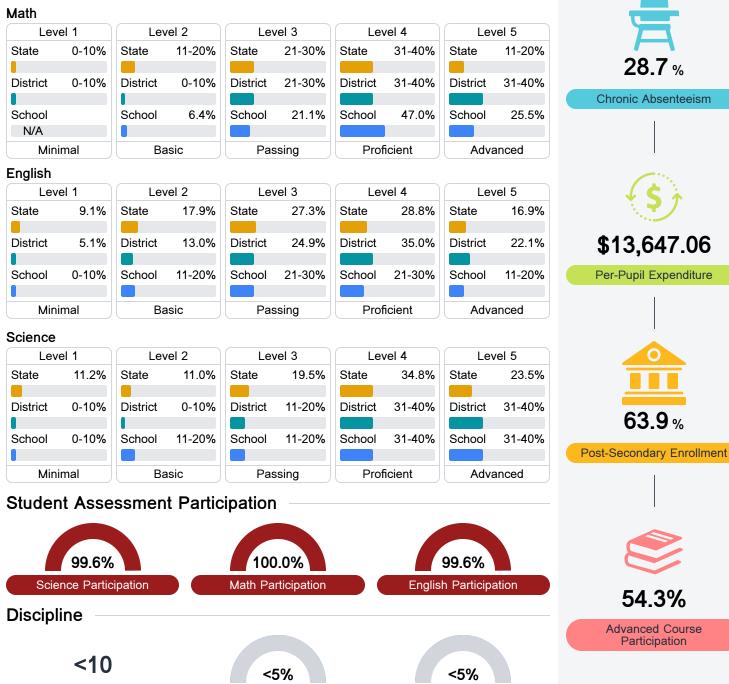

## Student Performance

The following information shows each level of student performance on statewide assessments.

**In-School Suspension** 

Other Data

Incidents of Violence

**Out-of-School Suspension** 