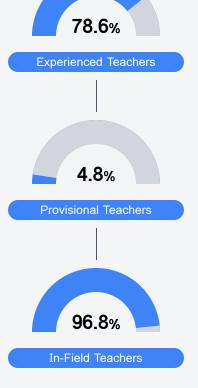

## Other Measures

Other measurements of student performance that factor into the accountability grade.

| US History Proficiency |             | Science Proficiency |                  | College & Career Readiness |                   |
|------------------------|-------------|---------------------|------------------|----------------------------|-------------------|
| State                  | 71.1%       | State               | 63.4%            | State                      | 51.9%             |
| District               | 79.3%       | District            | 78.6%            | District                   | 60.5%             |
|                        | 10.070      | District            | 10.070           | District                   | 00.070            |
| School                 | 79.3%       | School              | 79.2%            | School                     | 60.5%             |
|                        |             |                     |                  |                            |                   |
| Acceleration           |             | Graduation Rate     |                  | English Learners           |                   |
| Accelerati             | on          | Graduati            | on Rate          | English L                  | earners           |
| Acceleration State     | on<br>68.4% | Graduati<br>State   | on Rate<br>89.4% | English L<br>State         | earners.<br>10.2% |
|                        |             |                     |                  |                            |                   |
|                        |             |                     |                  |                            |                   |
| State                  | 68.4%       | State               | 89.4%            | State                      |                   |
| State                  | 68.4%       | State               | 89.4%            | State<br>District          |                   |