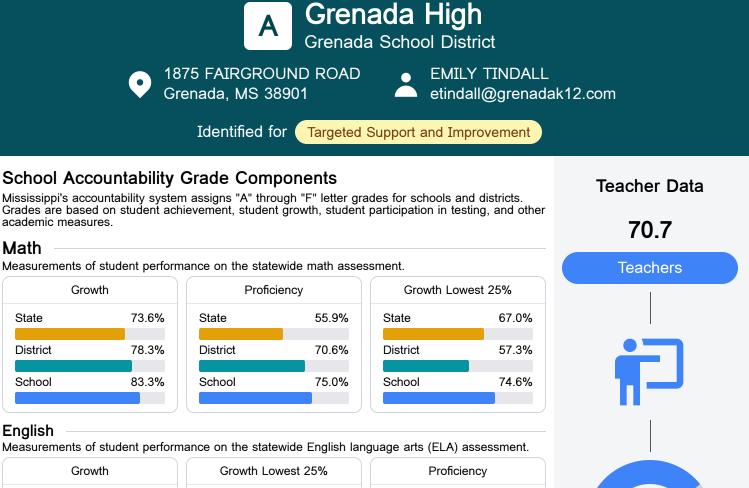

## Student Performance

The following information shows each level of student performance on statewide assessments.

**In-School Suspension** 

Other Data

Incidents of Violence

**Out-of-School Suspension** 