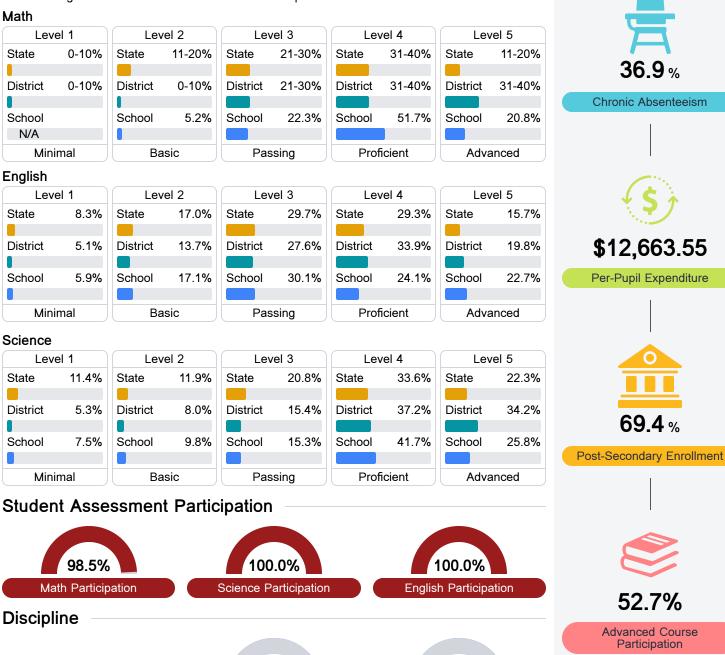

## Student Performance

The following information shows each level of student performance on statewide assessments.

<5%

**In-School Suspension** 

MISSISSIPPI DEPARTMENT OF EDUCATION

Other Data

36.9%

**69.4** %

Participation

<10

Incidents of Violence

<5%

**Out-of-School Suspension**