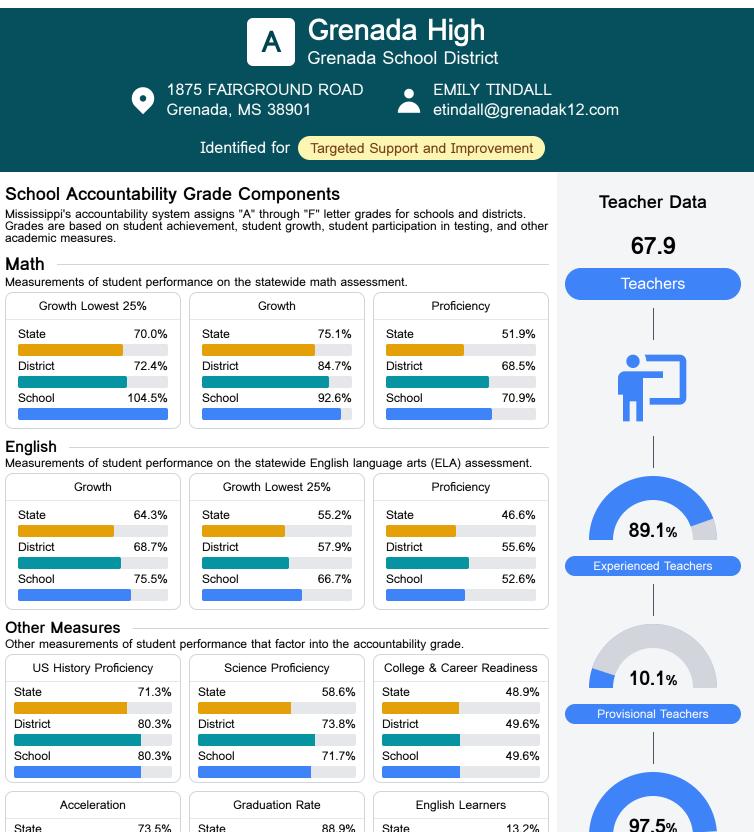

## School Report Card 2022 - 2023

For more detailed information, please visit https://msrc.mdek12.org.

**In-Field Teachers** 

State

District

School

73.5%

80.3%

80.3%

State

District

School

To access user guide and see more detailed information, please visit https://msrc.mdek12.org. Last updated 04/07/2025.

State

District

School N/A

N/A

13.2%

88.9%

82.9%

86.9%