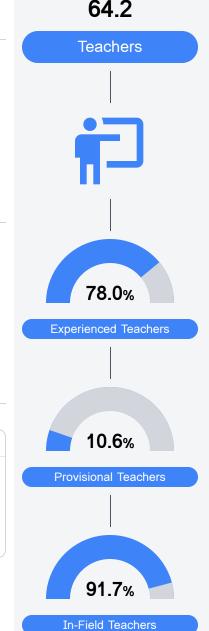

---------------------|-------|
| State           | 47.8%   | State               | 49.6% | State                     | 34.3% |
| District        | 65.2%   | District            | 65.3% | District                  | 34.2% |
| School          | 65.1%   | School              | 38.1% | School                    | 34.2% |
| Acceleratio     | n       | Graduation Rate     |       |                           |       |
| State           | 65.7%   | State               | 87.7% |                           |       |
| District        | 71.8%   | District            | 76.0% |                           |       |
| School          | 72.2%   | School              | 80.4% |                           |       |
|                 |         |                     |       |                           |       |



Teacher Data



## **Detailed Assessment and Other Data**

#### Student Performance

The following information shows each level of student performance on statewide assessments.







Other Data