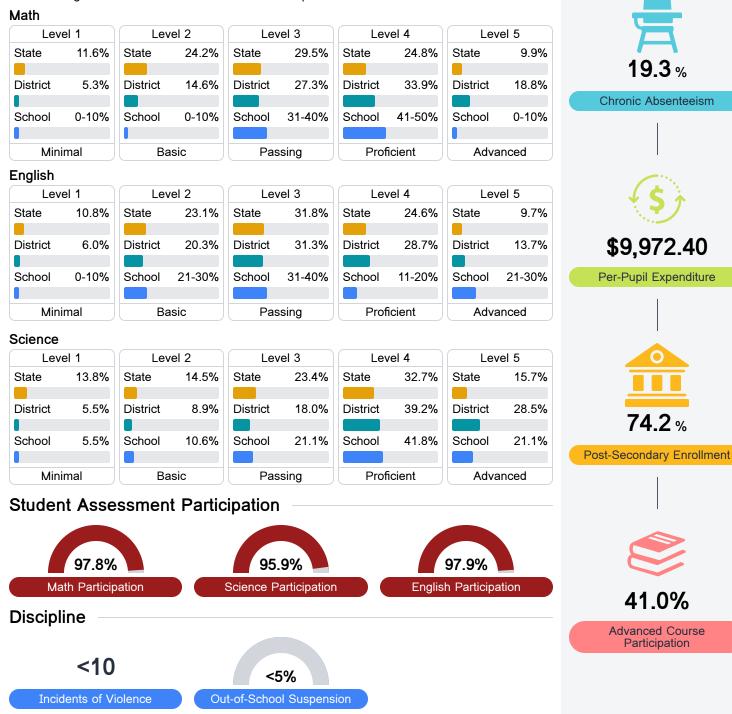

## **Detailed Assessment and Other Data**

#### Student Performance

The following information shows each level of student performance on statewide assessments.

Other Data