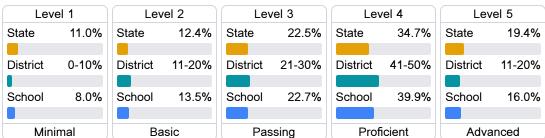

#### Student Performance

The following information shows each level of student performance on statewide assessments.