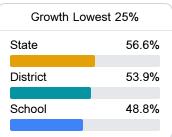

# School Accountability Grade Components

Mississippi's accountability system assigns "A" through "F" letter grades for schools and districts. Grades are based on student achievement, student growth, student participation in testing, and other academic measures. COVID - 19 pandemic disruptions continue to be reflected in 2021 - 2022 accountability data, particularly growth data.