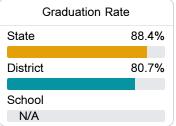

#### Other Measures

Other measurements of student performance that factor into the accountability grade.

| English Learners |       |
|------------------|-------|
| State            | 14.8% |
| District         |       |
| N/A              |       |
| School           |       |
| N/A              |       |