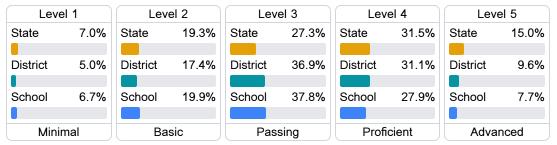

#### Student Performance

The following information shows each level of student performance on statewide assessments.

#### Math