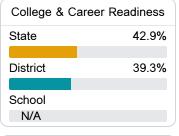

#### Other Measures

Other measurements of student performance that factor into the accountability grade.

| English Learners |       |
|------------------|-------|
| State            | 14.8% |
| District         |       |
| N/A              |       |
| School           |       |
| N/A              |       |