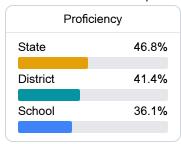

#### Other Measures

Other measurements of student performance that factor into the accountability grade.

| English Learners |       |
|------------------|-------|
| State            | 14.8% |
| District         |       |
| N/A              |       |
| School           |       |
| N/A              |       |