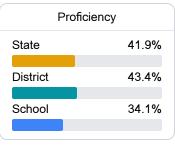

#### Math

Measurements of student performance on the statewide math assessment.