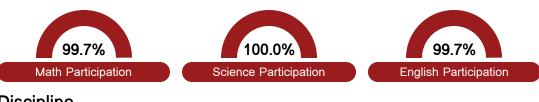

## **English**

Measurements of student performance on the statewide English language arts (ELA) assessment.







#### Other Measures

Other measurements of student performance that factor into the accountability grade.











| English Learners |       |
|------------------|-------|
| State            | 14.8% |
| District         |       |
| N/A              |       |
| School           |       |
| N/A              |       |

### **Teacher Data**

24.6











Provisional Teachers



In-Field Teachers



# Leakesville Jr High School

### **Detailed Assessment and Other Data**

#### Student Performance

The following information shows each level of student performance on statewide assessments.

#### Math



#### English



#### Science



#### Student Assessment Participation



#### Discipline







Chronic Absenteeism



\$10,068.94

Per-Pupil Expenditure