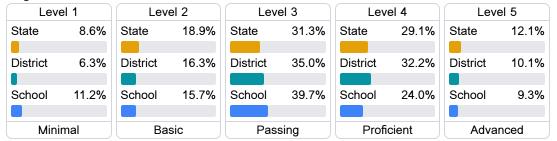

#### Student Performance

The following information shows each level of student performance on statewide assessments.

#### English