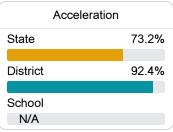

#### Other Measures

Other measurements of student performance that factor into the accountability grade.

| English Learners |       |
|------------------|-------|
| State            | 14.8% |
| District         |       |
| N/A              |       |
| School           |       |
| N/A              |       |