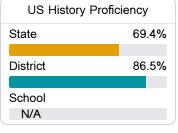

#### Student Performance

The following information shows each level of student performance on statewide assessments.