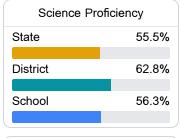

Marty Noblitt mnoblitt@greene.k12.ms.us

Identified for

Additional Targeted Support and Improvement

# School Accountability Grade Components

Mississippi's accountability system assigns "A" through "F" letter grades for schools and districts. Grades are based on student achievement, student growth, student participation in testing, and other academic measures. COVID - 19 pandemic disruptions continue to be reflected in 2021 - 2022 accountability data, particularly growth data.

#### Math

Measurements of student performance on the statewide math assessment.







## **English**

Measurements of student performance on the statewide English language arts (ELA) assessment.







#### Other Measures

Other measurements of student performance that factor into the accountability grade.











| English Learners |       |
|------------------|-------|
| State            | 14.8% |
| District         |       |
| N/A              |       |
| School           |       |
| N/A              |       |

### **Teacher Data**

24.6











Provisional Teachers



In-Field Teachers



# Leakesville Jr High School

### **Detailed Assessment and Other Data**

#### Student Performance

The following information shows each level of student performance on statewide assessments.

#### Math



#### English



#### Science



#### Student Assessment Participation



#### Discipline







Chronic Absenteeism



\$10,068.94

Per-Pupil Expenditure