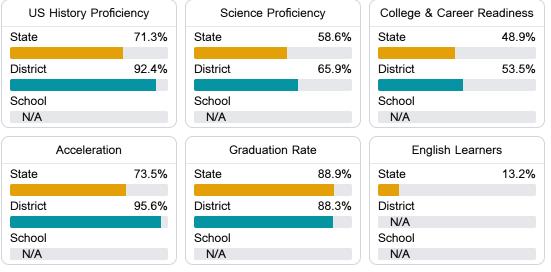

#### Other Measures

Other measurements of student performance that factor into the accountability grade.

Teacher Data