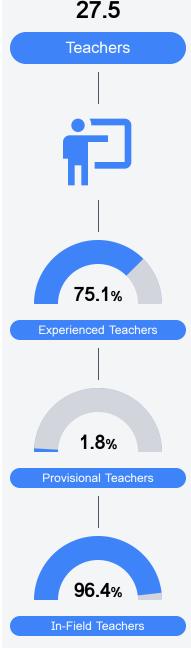

#### Other Measures

Other measurements of student performance that factor into the accountability grade.

Teacher Data