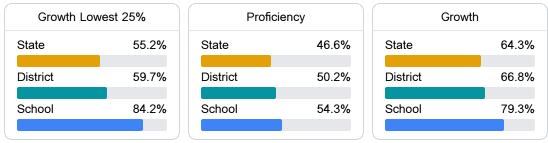

#### English

Measurements of student performance on the statewide English language arts (ELA) assessment.