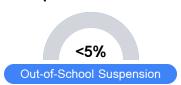

system assigns "A" through "F" letter grades for schools and districts. Grades are based on student achievement, student growth, student participation in testing, and other academic measures.

#### Math

Measurements of student performance on the statewide math assessment.



#### English

Measurements of student performance on the statewide English language arts (ELA) assessment.



#### Other Measures

Other measurements of student performance that factor into the accountability grade.





Teacher Data



# **Detailed Assessment and Other Data**

#### Student Performance

The following information shows each level of student performance on statewide assessments.



98.1%

English Participation



Other Data

Chronic Absenteeism

22.8%

\$10,655.07 Per-Pupil Expenditure

## Discipline



98.1%

Math Participation