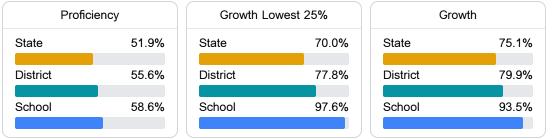

#### Math

Measurements of student performance on the statewide math assessment.