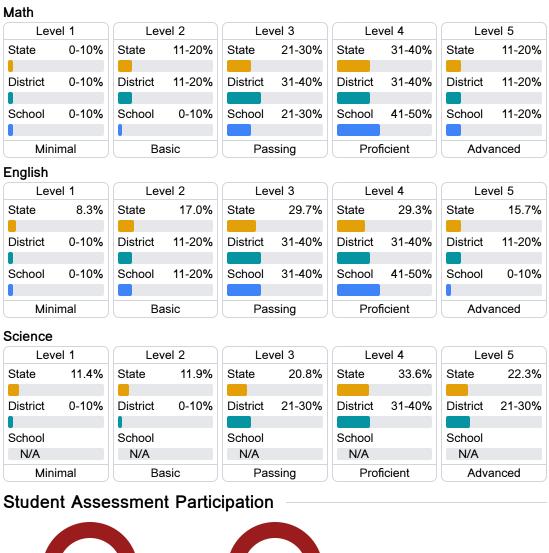

#### Student Performance

The following information shows each level of student performance on statewide assessments.

98.1%

English Participation

Other Data

Chronic Absenteeism

22.8%

\$10,655.07 Per-Pupil Expenditure