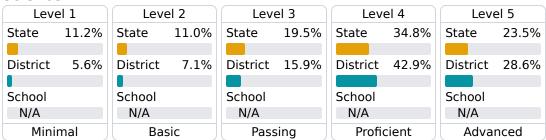

m assigns "A" through "F" letter grades for schools and districts. Grades are based on student achievement, student growth, student participation in testing, and other academic measures.

#### Math

Measurements of student performance on the statewide math assessment.







#### **English**

Measurements of student performance on the statewide English language arts (ELA) assessment.







#### Other Measures

Other measurements of student performance that factor into the accountability grade.













#### **Teacher Data**

**17.6** 







# **L C Hatcher Elementary School**

### **Detailed Assessment and Other Data**

#### **Student Performance**

The following information shows each level of student performance on statewide assessments.

#### Math



#### English



#### Science



## **Discipline**



#### **Other Data**



Chronic Absenteeism