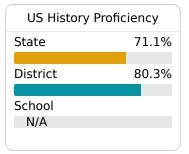

#### **Student Performance**

The following information shows each level of student performance on statewide assessments.