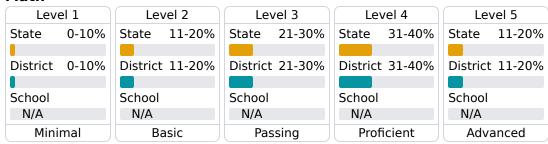

ssissippi's accountability system assigns "A" through "F" letter grades for schools and districts. Grades are based on student achievement, student growth, student participation in testing, and other academic measures.

#### Math

Measurements of student performance on the statewide math assessment.







#### **English**

Measurements of student performance on the statewide English language arts (ELA) assessment.







#### Other Measures

Other measurements of student performance that factor into the accountability grade.













#### **Teacher Data**

**17.6** 







# **L C Hatcher Elementary School**

### **Detailed Assessment and Other Data**

#### **Student Performance**

The following information shows each level of student performance on statewide assessments.

#### Math



#### English



#### Science



## **Discipline**



#### **Other Data**



Chronic Absenteeism