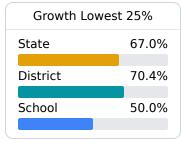

#### **Student Performance**

The following information shows each level of student performance on statewide assessments.