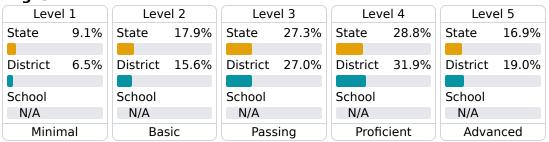

untability system assigns "A" through "F" letter grades for schools and districts. Grades are based on student achievement, student growth, student participation in testing, and other academic measures.

#### Math

Measurements of student performance on the statewide math assessment.







#### **English**

Measurements of student performance on the statewide English language arts (ELA) assessment.







#### Other Measures

Other measurements of student performance that factor into the accountability grade.













#### **Teacher Data**

**17.6** 







# **L C Hatcher Elementary School**

### **Detailed Assessment and Other Data**

#### **Student Performance**

The following information shows each level of student performance on statewide assessments.

#### Math



#### English



#### Science



## **Discipline**



#### **Other Data**



Chronic Absenteeism