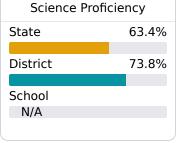

#### **Student Performance**

The following information shows each level of student performance on statewide assessments.

#### Science