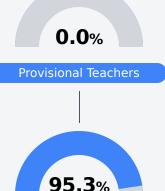

rg">https://msrc.mdek12.org</a>.



# L C Hatcher Elementary School

George County School District



689 CHURCH ST Lucedale, MS 39452



Deloris Anne Davis davisde@gcsd.us

## School Accountability Grade Components

Mississippi's accountability system assigns "A" through "F" letter grades for schools and districts. Grades are based on student achievement, student growth, student participation in testing, and other academic measures.

#### Math

Measurements of student performance on the statewide math assessment.







#### **English**

Measurements of student performance on the statewide English language arts (ELA) assessment.







#### Other Measures

Other measurements of student performance that factor into the accountability grade.













#### **Teacher Data**

**17.6** 







# **L C Hatcher Elementary School**

### **Detailed Assessment and Other Data**

#### **Student Performance**

The following information shows each level of student performance on statewide assessments.

#### Math



#### English



#### Science



## **Discipline**



#### **Other Data**



Chronic Absenteeism