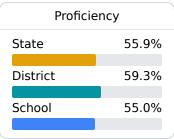

#### **Student Performance**

The following information shows each level of student performance on statewide assessments.