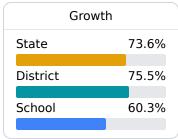

#### **Student Performance**

The following information shows each level of student performance on statewide assessments.