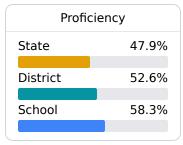

#### **Student Performance**

The following information shows each level of student performance on statewide assessments.