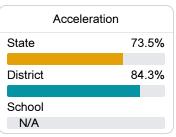

#### Other Measures

Other measurements of student performance that factor into the accountability grade.