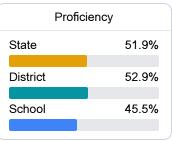

#### Other Measures

Other measurements of student performance that factor into the accountability grade.