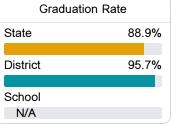

#### Other Measures

Other measurements of student performance that factor into the accountability grade.