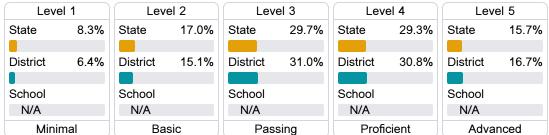

#### Student Performance

The following information shows each level of student performance on statewide assessments.

### **English**