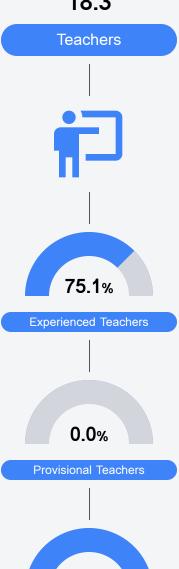

rc.mdek12.org">https://msrc.mdek12.org</a>.



# L C Hatcher Elementary School

George County School District



689 CHURCH ST Lucedale, MS 39452



Deloris Anne Davis davisde@gcsd.us

## School Accountability Grade Components

Mississippi's accountability system assigns "A" through "F" letter grades for schools and districts. Grades are based on student achievement, student growth, student participation in testing, and other academic measures.

#### Math

Measurements of student performance on the statewide math assessment.







## **English**

Measurements of student performance on the statewide English language arts (ELA) assessment.







#### Other Measures

Other measurements of student performance that factor into the accountability grade.













## **Teacher Data**

18.3



99.3%

**In-Field Teachers** 



## L C Hatcher Elementary School

## **Detailed Assessment and Other Data**

#### Student Performance

The following information shows each level of student performance on statewide assessments.

#### Math



### **English**



#### Science

| Level 1  |       | Level 2  |       | Level 3  |       | Level 4    |       | Level 5  |       |
|----------|-------|----------|-------|----------|-------|------------|-------|----------|-------|
| State    | 11.4% | State    | 11.9% | State    | 20.8% | State      | 33.6% | State    | 22.3% |
| District | 5.6%  | District | 8.9%  | District | 19.9% | District   | 35.7% | District | 30.0% |
| School   |       | School   |       | School   |       | School     |       | School   |       |
| N/A      |       | N/A