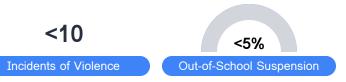

udent performance on statewide assessments.

#### Math



### **English**



#### Science

| Level 1  |       | Level 2  |       | Level 3  |       | Level 4    |       | Level 5  |       |
|----------|-------|----------|-------|----------|-------|------------|-------|----------|-------|
| State    | 11.4% | State    | 11.9% | State    | 20.8% | State      | 33.6% | State    | 22.3% |
| District | 5.6%  | District | 8.9%  | District | 19.9% | District   | 35.7% | District | 30.0% |
| School   |       | School   |       | School   |       | School     |       | School   |       |
| N/A      |       | N/A      |       | N/A      |       | N/A        |       | N/A      |       |
| Minimal  |       | Basic    |       | Passing  |       | Proficient |       | Advanced |       |

## Discipline



#### Other Data



Chronic Absenteeism



\$13,161.31

Per-Pupil Expenditure