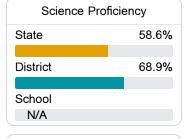

#### Science

| Level 1  |       | Level 2  |       | Level 3  |       | Level 4    |       | Level 5  |       |
|----------|-------|----------|-------|----------|-------|------------|-------|----------|-------|
| State    | 11.4% | State    | 11.9% | State    | 20.8% | State      | 33.6% | State    | 22.3% |
| District | 5.6%  | District | 8.9%  | District | 19.9% | District   | 35.7% | District | 30.0% |
| School   |       | School   |       | School   |       | School     |       | School   |       |
| N/A      |       | N/A      |       | N/A      |       | N/A        |       | N/A      |       |
| Minimal  |       | Basic    |       | Passing  |       | Proficient |       | Advanced |       |