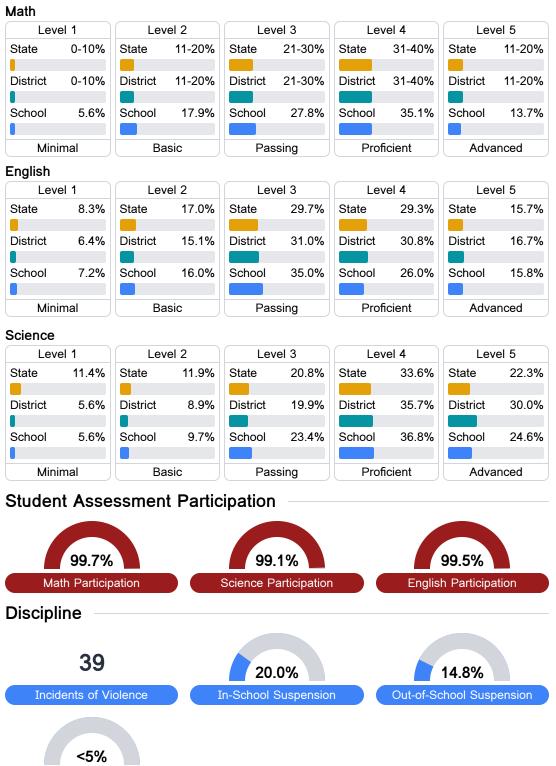

#### Student Performance

The following information shows each level of student performance on statewide assessments.

**33.6** %

Other Data

Chronic Absenteeism

\$9,072.64 Per-Pupil Expenditure

Expulsions