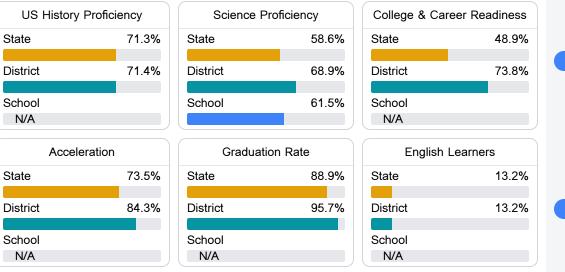

#### Other Measures

Other measurements of student performance that factor into the accountability grade.

To access user guide and see more detailed information, please visit https://msrc.mdek12.org. Last updated 04/07/2025.