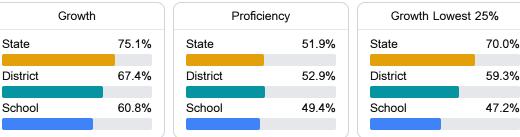

# School Report Card 2022 - 2023

For more detailed information, please visit https://msrc.mdek12.org.



## School Accountability Grade Components

Mississippi's accountability system assigns "A" through "F" letter grades for schools and districts. Grades are based on student achievement, student growth, student participation in testing, and other academic measures.

## Teacher Data

41.0

Teachers

### Math

Measurements of student performance on the statewide math assessment.



#### English

Measurements of student performance on the statewide English language arts (ELA) assessment.



#### Other Measures

Other measurements of student performance that factor into the accountability grade.





To access user guide and see more detailed information, please visit https://msrc.mdek12.org. Last updated 04/07/2025.



## **Detailed Assessment and Other Data**

#### Student Performance

The following information shows each level of student performance on statewide assessments.



**33.6** %

Other Data

Chronic Absenteeism

\$9,072.64 Per-Pupil Expenditure

Expulsions