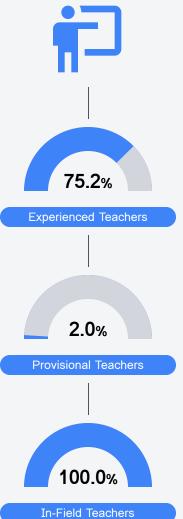

# School Report Card 2022 - 2023

For more detailed information, please visit https://msrc.mdek12.org.



## School Accountability Grade Components

Mississippi's accountability system assigns "A" through "F" letter grades for schools and districts. Grades are based on student achievement, student growth, student participation in testing, and other academic measures.

## Teacher Data

41.0

Teachers

### Math

Measurements of student performance on the statewide math assessment.



#### English

Measurements of student performance on the statewide English language arts (ELA) assessment.



#### Other Measures

Other measurements of student performance that factor into the accountability grade.





To access user guide and see more detailed information, please visit https://msrc.mdek12.org. Last updated 04/07/2025.



## **Detailed Assessment and Other Data**

#### Student Performance

The following information shows each level of student performance on statewide assessments.



**33.6** %

Other Data

Chronic Absenteeism

\$9,072.64 Per-Pupil Expenditure

Expulsions