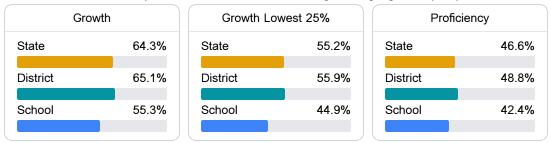

#### English

Measurements of student performance on the statewide English language arts (ELA) assessment.