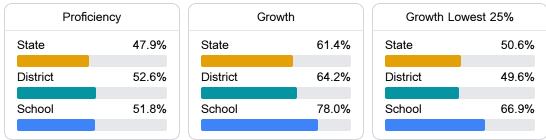

#### English

Measurements of student performance on the statewide English language arts (ELA) assessment.