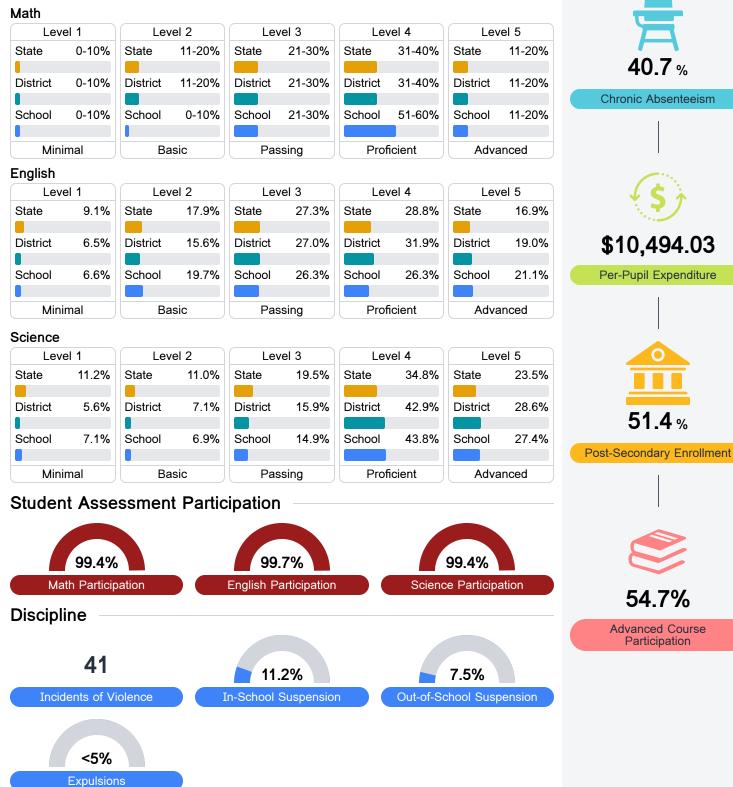

## Detailed Assessment and Other Data

#### Student Performance

The following information shows each level of student performance on statewide assessments.

Other Data