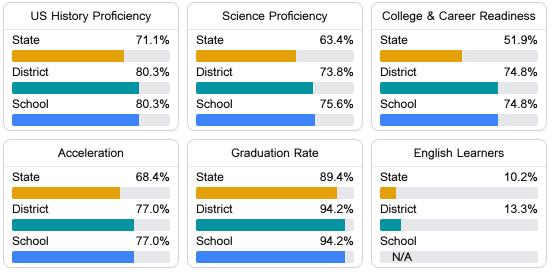

#### Other Measures

Other measurements of student performance that factor into the accountability grade.

Teacher Data