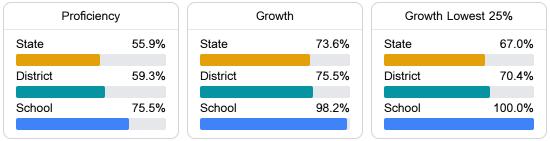

#### Math

Measurements of student performance on the statewide math assessment.