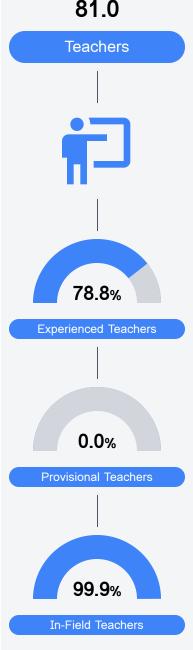

#### Other Measures

Other measurements of student performance that factor into the accountability grade.

Teacher Data