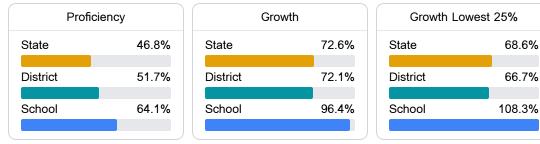

# School Report Card 2021 - 2022

For more detailed information, please visit https://msrc.mdek12.org.



## School Accountability Grade Components

Mississippi's accountability system assigns "A" through "F" letter grades for schools and districts. Grades are based on student achievement, student growth, student participation in testing, and other academic measures. COVID - 19 pandemic disruptions continue to be reflected in 2021 - 2022 accountability data, particularly growth data.

## Teacher Data

82.7

### Math

Measurements of student performance on the statewide math assessment.



#### English

Measurements of student performance on the statewide English language arts (ELA) assessment.



#### **Other Measures**

Other measurements of student performance that factor into the accountability grade.





To access user guide and see more detailed information, please visit https://msrc.mdek12.org. Last updated 04/07/2025.



# **Detailed Assessment and Other Data**

#### Student Performance

The following information shows each level of student performance on statewide assessments.





Other Data