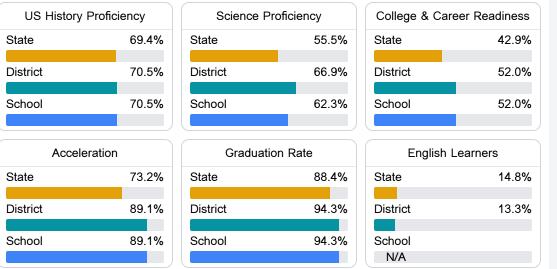

#### **Other Measures**

Other measurements of student performance that factor into the accountability grade.

To access user guide and see more detailed information, please visit https://msrc.mdek12.org. Last updated 04/07/2025.