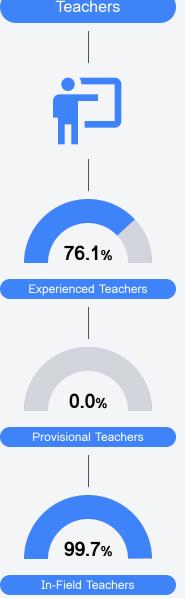

d 2021 - 2022

For more detailed information, please visit https://msrc.mdek12.org.



## School Accountability Grade Components

Mississippi's accountability system assigns "A" through "F" letter grades for schools and districts. Grades are based on student achievement, student growth, student participation in testing, and other academic measures. COVID - 19 pandemic disruptions continue to be reflected in 2021 - 2022 accountability data, particularly growth data.

## Teacher Data

82.7

### Math

Measurements of student performance on the statewide math assessment.



#### English

Measurements of student performance on the statewide English language arts (ELA) assessment.



#### **Other Measures**

Other measurements of student performance that factor into the accountability grade.





To access user guide and see more detailed information, please visit https://msrc.mdek12.org. Last updated 04/07/2025.



# **Detailed Assessment and Other Data**

#### Student Performance

The following information shows each level of student performance on statewide assessments.





Other Data