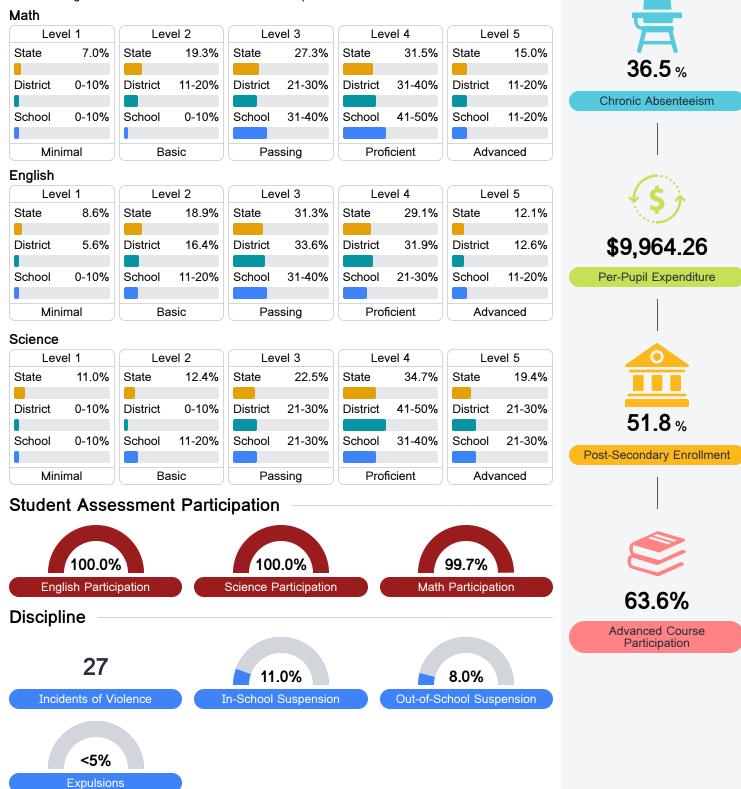

### Math

Measurements of student performance on the statewide math assessment.

#### English

Measurements of student performance on the statewide English language arts (ELA) assessment.

#### **Other Measures**

Other measurements of student performance that factor into the accountability grade.

To access user guide and see more detailed information, please visit https://msrc.mdek12.org. Last updated 04/07/2025.

#### Student Performance

The following information shows each level of student performance on statewide assessments.

Other Data