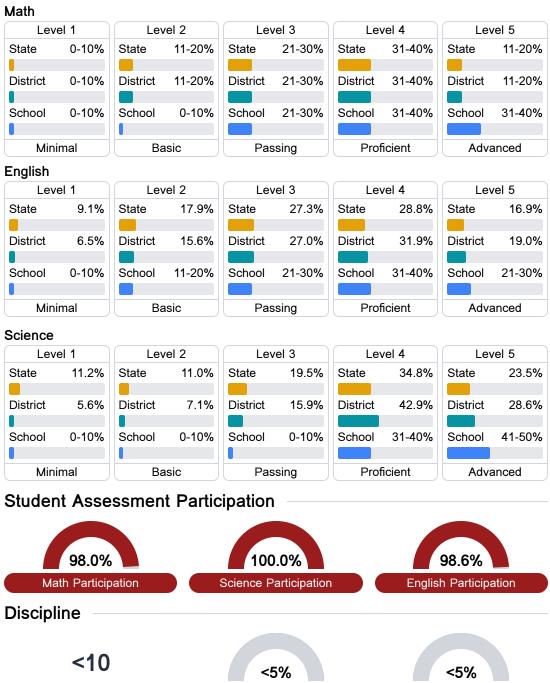

## Detailed Assessment and Other Data

#### Student Performance

The following information shows each level of student performance on statewide assessments.

**In-School Suspension** 

Other Data

Chronic Absenteeism

\$8,200.91 Per-Pupil Expenditure