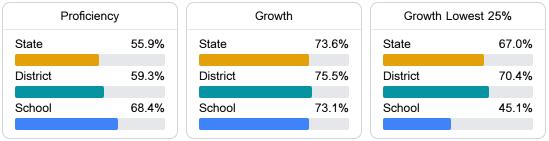

# School Report Card 2023 - 2024

For more detailed information, please visit https://msrc.mdek12.org.



Sherry Pilkington
pilkingtons@gcsd.us

School Accountability Grade Components

Mississippi's accountability system assigns "A" through "F" letter grades for schools and districts. Grades are based on student achievement, student growth, student participation in testing, and other academic measures.

Lucedale, MS 39452

### Math

Measurements of student performance on the statewide math assessment.



#### English

Measurements of student performance on the statewide English language arts (ELA) assessment.



### Other Measures

Other measurements of student performance that factor into the accountability grade.





Teacher Data



## Detailed Assessment and Other Data

#### Student Performance

The following information shows each level of student performance on statewide assessments.



**In-School Suspension** 

Other Data



Chronic Absenteeism

\$8,200.91 Per-Pupil Expenditure

Incidents of Violence

**Out-of-School Suspension**