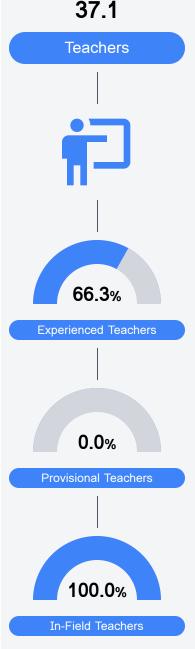

### Other Measures

Other measurements of student performance that factor into the accountability grade.

Teacher Data