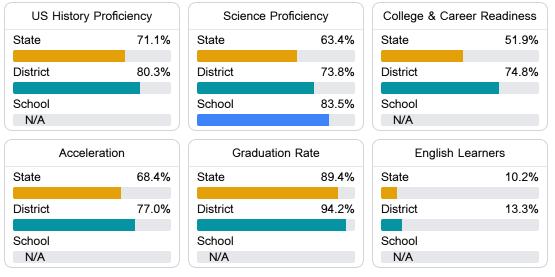

### Other Measures

Other measurements of student performance that factor into the accountability grade.

Teacher Data