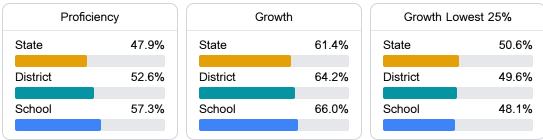

#### English

Measurements of student performance on the statewide English language arts (ELA) assessment.