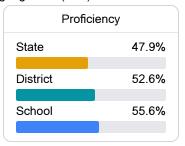

### Student Performance

The following information shows each level of student performance on statewide assessments.