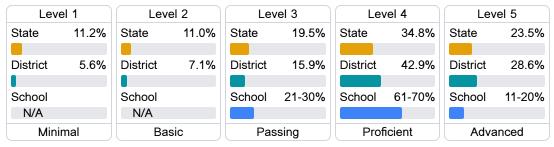

### Student Performance

The following information shows each level of student performance on statewide assessments.

#### Science