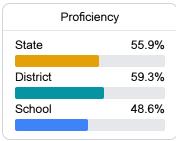

### Student Performance

The following information shows each level of student performance on statewide assessments.