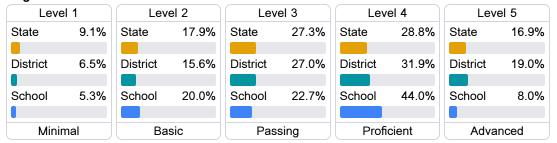

### Student Performance

The following information shows each level of student performance on statewide assessments.

### English