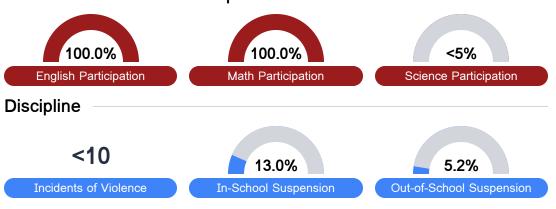

### Student Assessment Participation

Chronic Absenteeism

\$14,759.40

Per-Pupil Expenditure