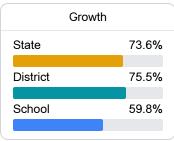

### Other Measures

Other measurements of student performance that factor into the accountability grade.