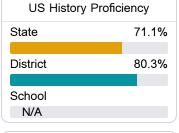

### Student Performance

The following information shows each level of student performance on statewide assessments.