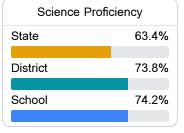

### Student Performance

The following information shows each level of student performance on statewide assessments.

#### Science