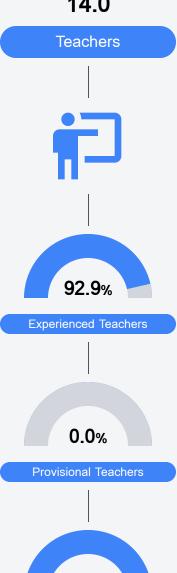

ormation, please visit https://msrc.mdek12.org.



# Benndale Elementary School

George County School District



5204 HWY 26 WEST Lucedale, MS 39452



Sean Riley sean.riley@gcsd.us

### School Accountability Grade Components

Mississippi's accountability system assigns "A" through "F" letter grades for schools and districts. Grades are based on student achievement, student growth, student participation in testing, and other academic measures.

### Math

Measurements of student performance on the statewide math assessment.







### **English**

Measurements of student performance on the statewide English language arts (ELA) assessment.







### Other Measures

Other measurements of student performance that factor into the accountability grade.













### Teacher Data

**14**.0





**In-Field Teachers** 

## **Benndale Elementary School**

### **Detailed Assessment and Other Data**

### Student Performance

The following information shows each level of student performance on statewide assessments.

#### Math



### English



#### Science



### Student Assessment Participation







Chronic Absenteeism



\$14,759.40

Per-Pupil Expenditure