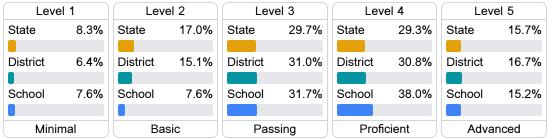

#### Student Performance

The following information shows each level of student performance on statewide assessments.

#### English