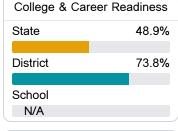

#### Other Measures

Other measurements of student performance that factor into the accountability grade.