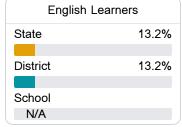

#### Other Measures

Other measurements of student performance that factor into the accountability grade.