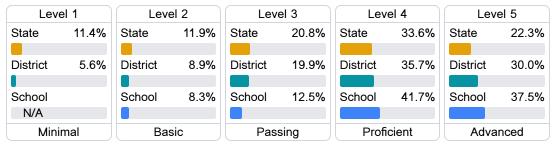

#### Student Performance

The following information shows each level of student performance on statewide assessments.