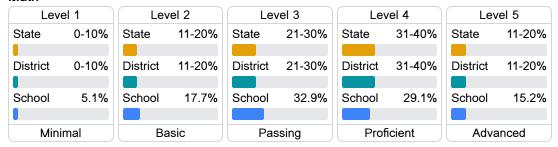

#### Student Performance

The following information shows each level of student performance on statewide assessments.

#### Math