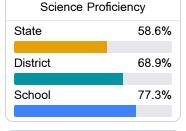

#### Student Performance

The following information shows each level of student performance on statewide assessments.

#### Science