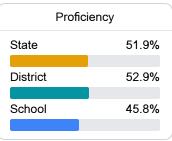

#### Student Performance

The following information shows each level of student performance on statewide assessments.