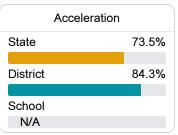

#### Other Measures

Other measurements of student performance that factor into the accountability grade.