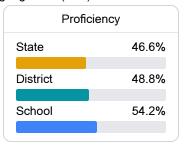

#### Student Performance

The following information shows each level of student performance on statewide assessments.