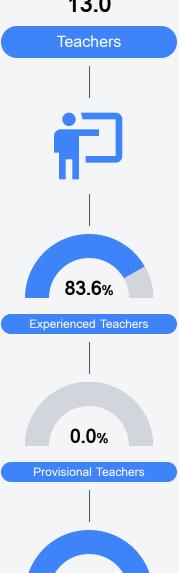

information, please visit https://msrc.mdek12.org.



# Benndale Elementary School

George County School District



5204 HWY 26 WEST Lucedale, MS 39452



Sean Riley sean.riley@gcsd.us

## School Accountability Grade Components

Mississippi's accountability system assigns "A" through "F" letter grades for schools and districts. Grades are based on student achievement, student growth, student participation in testing, and other academic measures.

#### Math

Measurements of student performance on the statewide math assessment.







## **English**

Measurements of student performance on the statewide English language arts (ELA) assessment.







#### Other Measures

Other measurements of student performance that factor into the accountability grade.













#### Teacher Data

13.0





**In-Field Teachers** 

### **Detailed Assessment and Other Data**

#### Student Performance

The following information shows each level of student performance on statewide assessments.

#### Math



#### English



#### Science



#### Student Assessment Participation





28.7 %

Chronic Absenteeism



\$13,454.10

Per-Pupil Expenditure