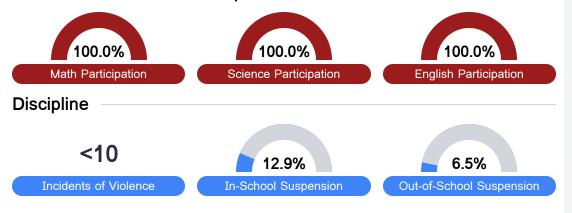

#### Student Assessment Participation

28.7 %

Chronic Absenteeism

\$13,454.10

Per-Pupil Expenditure