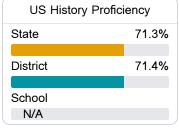

#### Student Performance

The following information shows each level of student performance on statewide assessments.

## **English**

Measurements of student performance on the statewide English language arts (ELA) assessment.