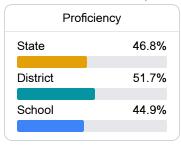

# School Report Card 2021 - 2022

For more detailed information, please visit <a href="https://msrc.mdek12.org">https://msrc.mdek12.org</a>.



# Benndale Elementary School

George County School District



5204 HWY 26 WEST Lucedale, MS 39452



Sean Riley sean.riley@gcsd.us

# School Accountability Grade Components

Mississippi's accountability system assigns "A" through "F" letter grades for schools and districts. Grades are based on student achievement, student growth, student participation in testing, and other academic measures. COVID - 19 pandemic disruptions continue to be reflected in 2021 - 2022 accountability data, particularly growth data.

### Math

Measurements of student performance on the statewide math assessment.







## **English**

Measurements of student performance on the statewide English language arts (ELA) assessment.







### Other Measures

Other measurements of student performance that factor into the accountability grade.













#### **Teacher Data**

12.5



100.0%

**In-Field Teachers** 



### **Detailed Assessment and Other Data**

#### **Student Performance**

The following information shows each level of student performance on statewide assessments.

#### Math



#### English



#### Science



#### Student Assessment Participation







Chronic Absenteeism



\$13,746.03

Per-Pupil Expenditure