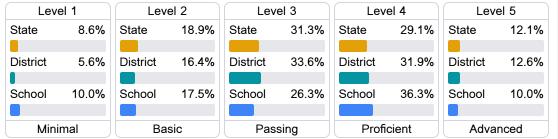

#### **Student Performance**

The following information shows each level of student performance on statewide assessments.

#### English