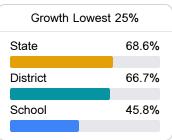

# School Report Card 2021 - 2022

For more detailed information, please visit <a href="https://msrc.mdek12.org">https://msrc.mdek12.org</a>.



# Benndale Elementary School

George County School District



5204 HWY 26 WEST Lucedale, MS 39452



Sean Riley sean.riley@gcsd.us

# School Accountability Grade Components

Mississippi's accountability system assigns "A" through "F" letter grades for schools and districts. Grades are based on student achievement, student growth, student participation in testing, and other academic measures. COVID - 19 pandemic disruptions continue to be reflected in 2021 - 2022 accountability data, particularly growth data.

### Math

Measurements of student performance on the statewide math assessment.







## **English**

Measurements of student performance on the statewide English language arts (ELA) assessment.







### Other Measures

Other measurements of student performance that factor into the accountability grade.













#### **Teacher Data**

12.5



100.0%

**In-Field Teachers** 



### **Detailed Assessment and Other Data**

#### **Student Performance**

The following information shows each level of student performance on statewide assessments.

#### Math



#### English



#### Science



#### Student Assessment Participation







Chronic Absenteeism



\$13,746.03

Per-Pupil Expenditure