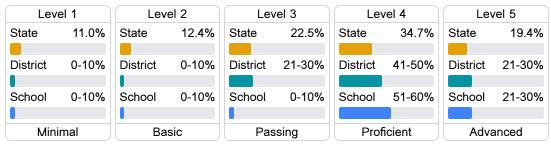

#### **Student Performance**

The following information shows each level of student performance on statewide assessments.

#### Science