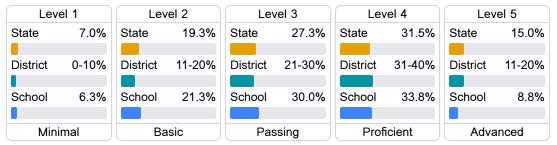

#### **Student Performance**

The following information shows each level of student performance on statewide assessments.

#### Math