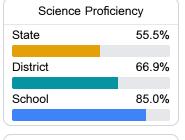

#### **Student Performance**

The following information shows each level of student performance on statewide assessments.

#### Science