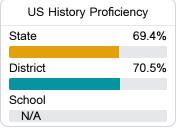

#### **Student Performance**

The following information shows each level of student performance on statewide assessments.