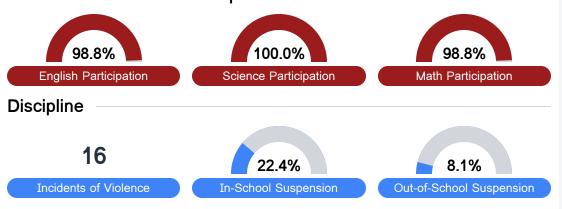

#### Student Assessment Participation

Chronic Absenteeism

\$13,746.03

Per-Pupil Expenditure