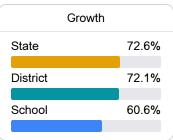

# School Report Card 2021 - 2022

For more detailed information, please visit <a href="https://msrc.mdek12.org">https://msrc.mdek12.org</a>.



# Benndale Elementary School

George County School District



5204 HWY 26 WEST Lucedale, MS 39452



Sean Riley sean.riley@gcsd.us

# School Accountability Grade Components

Mississippi's accountability system assigns "A" through "F" letter grades for schools and districts. Grades are based on student achievement, student growth, student participation in testing, and other academic measures. COVID - 19 pandemic disruptions continue to be reflected in 2021 - 2022 accountability data, particularly growth data.

### Math

Measurements of student performance on the statewide math assessment.







## **English**

Measurements of student performance on the statewide English language arts (ELA) assessment.







### Other Measures

Other measurements of student performance that factor into the accountability grade.













#### **Teacher Data**

12.5



100.0%

**In-Field Teachers** 



### **Detailed Assessment and Other Data**

#### **Student Performance**

The following information shows each level of student performance on statewide assessments.

#### Math



#### English



#### Science



#### Student Assessment Participation







Chronic Absenteeism



\$13,746.03

Per-Pupil Expenditure