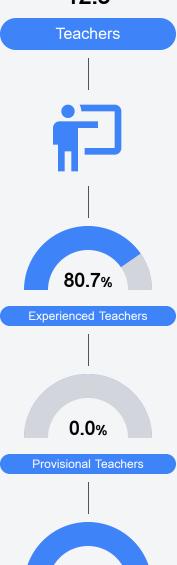

4 HWY 26 WEST Lucedale, MS 39452



Sean Riley sean.riley@gcsd.us

# School Accountability Grade Components

Mississippi's accountability system assigns "A" through "F" letter grades for schools and districts. Grades are based on student achievement, student growth, student participation in testing, and other academic measures. COVID - 19 pandemic disruptions continue to be reflected in 2021 - 2022 accountability data, particularly growth data.

### Math

Measurements of student performance on the statewide math assessment.







## **English**

Measurements of student performance on the statewide English language arts (ELA) assessment.







### Other Measures

Other measurements of student performance that factor into the accountability grade.













#### **Teacher Data**

12.5



100.0%

**In-Field Teachers** 



### **Detailed Assessment and Other Data**

#### **Student Performance**

The following information shows each level of student performance on statewide assessments.

#### Math



#### English



#### Science



#### Student Assessment Participation







Chronic Absenteeism



\$13,746.03

Per-Pupil Expenditure