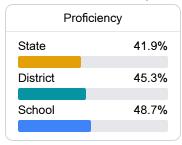

## **English**

Measurements of student performance on the statewide English language arts (ELA) assessment.