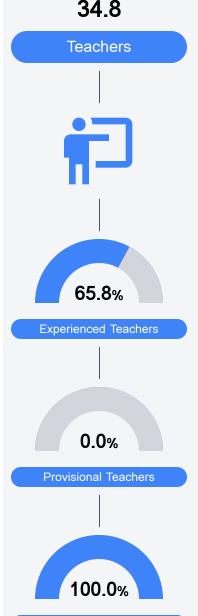

#### Other Measures

Other measurements of student performance that factor into the accountability grade.

Teacher Data

In-Field Teachers