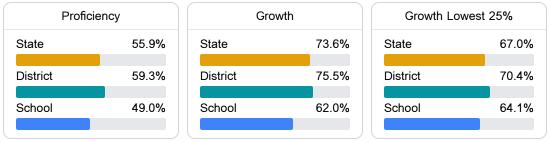

#### Math

Measurements of student performance on the statewide math assessment.

#### Student Performance

The following information shows each level of student performance on statewide assessments.

**Out-of-School Suspension** 

Other Data

Chronic Absenteeism

\$9,262.65 Per-Pupil Expenditure