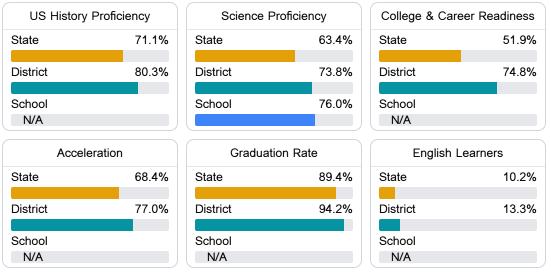

#### Other Measures

Other measurements of student performance that factor into the accountability grade.

Teacher Data

In-Field Teachers

#### Student Performance

The following information shows each level of student performance on statewide assessments.

**Out-of-School Suspension** 

Other Data

Chronic Absenteeism

\$9,262.65 Per-Pupil Expenditure