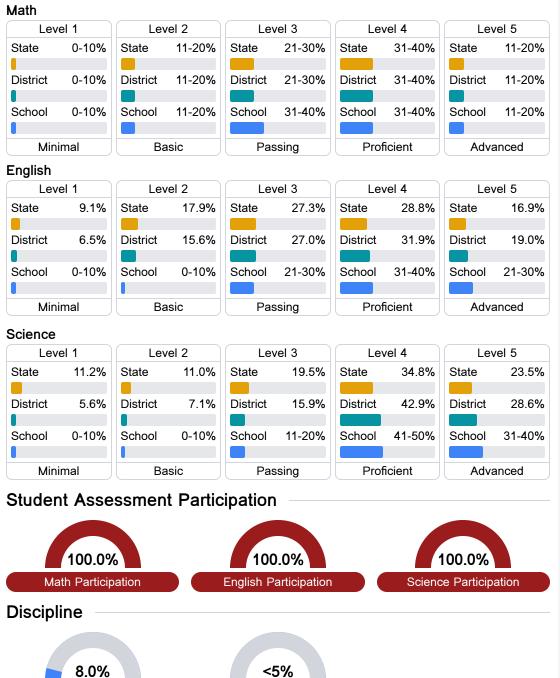

## **Detailed Assessment and Other Data**

#### Student Performance

The following information shows each level of student performance on statewide assessments.

**Out-of-School Suspension** 

Other Data

Chronic Absenteeism

\$9,262.65 Per-Pupil Expenditure