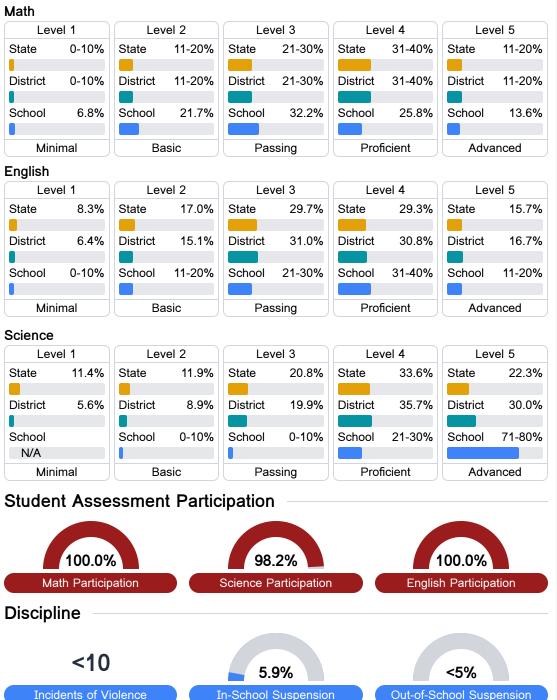

## Detailed Assessment and Other Data

#### Student Performance

The following information shows each level of student performance on statewide assessments.

Other Data

Chronic Absenteeism

\$8,660.79 Per-Pupil Expenditure