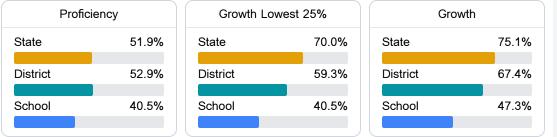

#### Math

Measurements of student performance on the statewide math assessment.