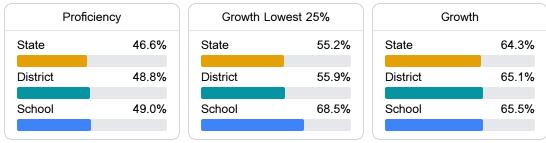

#### English

Measurements of student performance on the statewide English language arts (ELA) assessment.