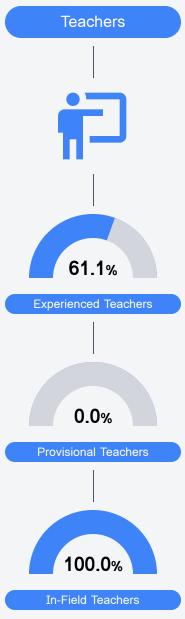

#### Other Measures

Other measurements of student performance that factor into the accountability grade.

Teacher Data

35.9