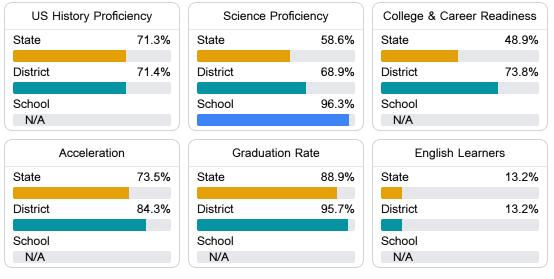

#### Other Measures

Other measurements of student performance that factor into the accountability grade.

Teacher Data

35.9