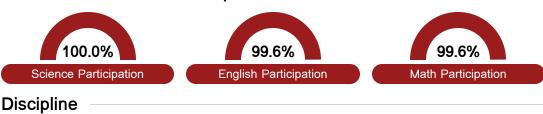

### Student Assessment Participation

Chronic Absenteeism

\$11,739.17

Per-Pupil Expenditure