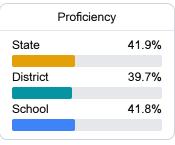

#### Other Measures

Other measurements of student performance that factor into the accountability grade.

| English Learners |       |
|------------------|-------|
| State            | 14.8% |
| District         |       |
| N/A              |       |
| School           |       |
| N/A              |       |