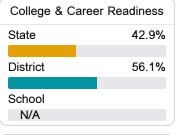

#### Other Measures

Other measurements of student performance that factor into the accountability grade.

| English Learners |       |
|------------------|-------|
| State            | 14.8% |
| District         |       |
| N/A              |       |
| School           |       |
| N/A              |       |