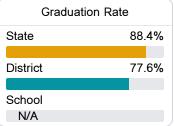

#### Other Measures

Other measurements of student performance that factor into the accountability grade.

| English Learners |       |
|------------------|-------|
| State            | 14.8% |
| District         |       |
| N/A              |       |
| School           |       |
| N/A              |       |