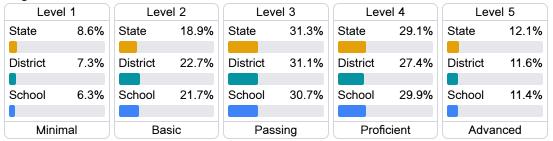

on the statewide math assessment.







## **English**

Measurements of student performance on the statewide English language arts (ELA) assessment.







#### Other Measures

Other measurements of student performance that factor into the accountability grade.











| English Learners |       |
|------------------|-------|
| State            | 14.8% |
| District         |       |
| N/A              |       |
| School           |       |
| N/A              |       |

### **Teacher Data**

20.0







Experienced Teachers



Provisional Teachers



In-Field Teachers



# Franklin Upper Elementary

### **Detailed Assessment and Other Data**

### Student Performance

The following information shows each level of student performance on statewide assessments.

#### Math



#### English



#### Science



### Student Assessment Participation









Chronic Absenteeism



\$11,739.17

Per-Pupil Expenditure