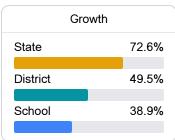

# School Accountability Grade Components

Mississippi's accountability system assigns "A" through "F" letter grades for schools and districts. Grades are based on student achievement, student growth, student participation in testing, and other academic measures. COVID - 19 pandemic disruptions continue to be reflected in 2021 - 2022 accountability data, particularly growth data.