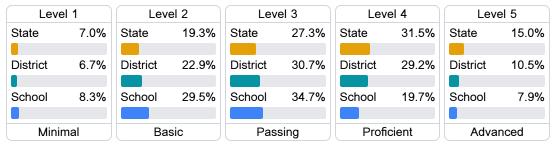

dent performance on the statewide math assessment.







## **English**

Measurements of student performance on the statewide English language arts (ELA) assessment.







#### Other Measures

Other measurements of student performance that factor into the accountability grade.











| English Learners |       |
|------------------|-------|
| State            | 14.8% |
| District         |       |
| N/A              |       |
| School           |       |
| N/A              |       |

### **Teacher Data**

20.0







Experienced Teachers



Provisional Teachers



In-Field Teachers



# Franklin Upper Elementary

### **Detailed Assessment and Other Data**

### Student Performance

The following information shows each level of student performance on statewide assessments.

#### Math



#### English



#### Science



### Student Assessment Participation









Chronic Absenteeism



\$11,739.17

Per-Pupil Expenditure