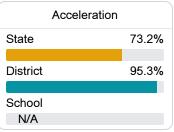

#### Other Measures

Other measurements of student performance that factor into the accountability grade.

| English Learners |       |
|------------------|-------|
| State            | 14.8% |
| District         |       |
| N/A              |       |
| School           |       |
| N/A              |       |