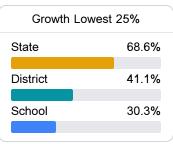

# School Accountability Grade Components

Mississippi's accountability system assigns "A" through "F" letter grades for schools and districts. Grades are based on student achievement, student growth, student participation in testing, and other academic measures. COVID - 19 pandemic disruptions continue to be reflected in 2021 - 2022 accountability data, particularly growth data.