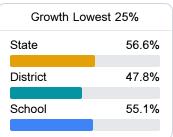

# School Accountability Grade Components

Mississippi's accountability system assigns "A" through "F" letter grades for schools and districts. Grades are based on student achievement, student growth, student participation in testing, and other academic measures. COVID - 19 pandemic disruptions continue to be reflected in 2021 - 2022 accountability data, particularly growth data.