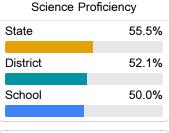

### Student Performance

The following information shows each level of student performance on statewide assessments.

#### Science