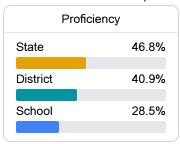

#### Other Measures

Other measurements of student performance that factor into the accountability grade.

| English Learners |       |
|------------------|-------|
| State            | 14.8% |
| District         |       |
| N/A              |       |
| School           |       |
| N/A              |       |