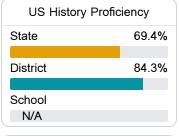

### Student Performance

The following information shows each level of student performance on statewide assessments.