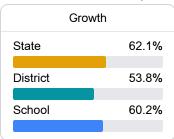

# School Accountability Grade Components

Mississippi's accountability system assigns "A" through "F" letter grades for schools and districts. Grades are based on student achievement, student growth, student participation in testing, and other academic measures. COVID - 19 pandemic disruptions continue to be reflected in 2021 - 2022 accountability data, particularly growth data.