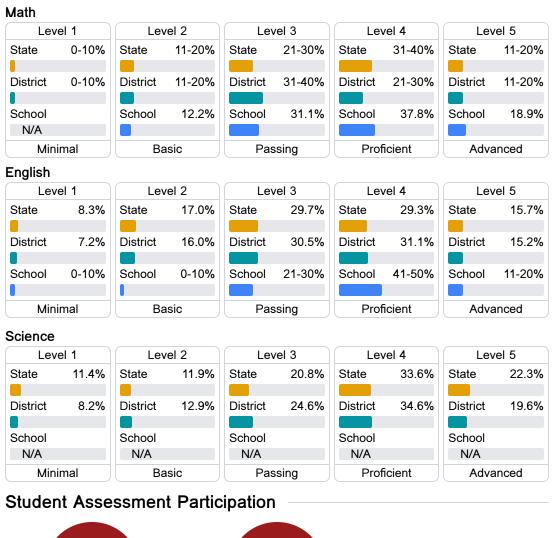

#### Student Performance

The following information shows each level of student performance on statewide assessments.

98.7%

English Participation

Ħ

Other Data

Chronic Absenteeism

%