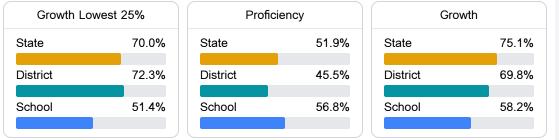

# School Report Card 2022 - 2023

For more detailed information, please visit https://msrc.mdek12.org.



Page Goff

pgoff@fcsd.k12.ms.us

## School Accountability Grade Components

Mississippi's accountability system assigns "A" through "F" letter grades for schools and districts. Grades are based on student achievement, student growth, student participation in testing, and other academic measures.

Meadville, MS 39653

### Math

Measurements of student performance on the statewide math assessment.



#### English

Measurements of student performance on the statewide English language arts (ELA) assessment.



#### Other Measures

Other measurements of student performance that factor into the accountability grade.





Teacher Data

27.0



## **Detailed Assessment and Other Data**

#### Student Performance

The following information shows each level of student performance on statewide assessments.



98.7%

English Participation

Ħ

Other Data

Chronic Absenteeism

%

\$11,032.00 Per-Pupil Expenditure

98.7%

Math Participation

Discipline