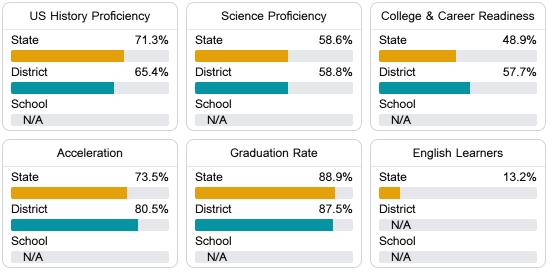

#### Other Measures

Other measurements of student performance that factor into the accountability grade.

Teacher Data

27.0