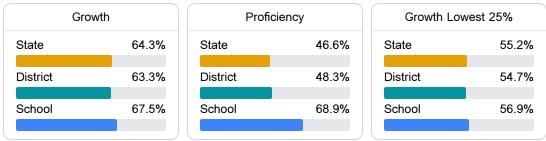

#### English

Measurements of student performance on the statewide English language arts (ELA) assessment.