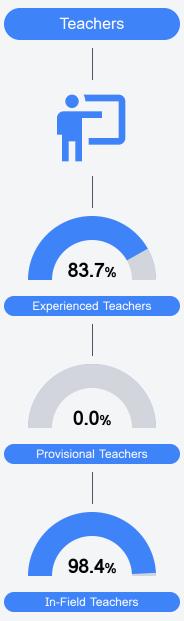

#### Other Measures

Other measurements of student performance that factor into the accountability grade.

Teacher Data

27.0