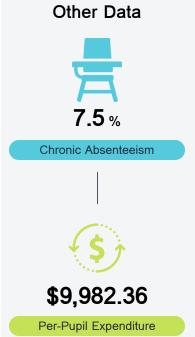

## Other Measures

Other measurements of student performance that factor into the accountability grade.