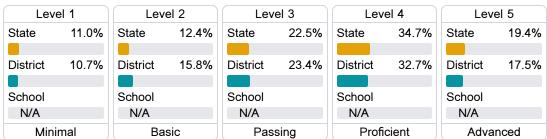

#### Student Performance

The following information shows each level of student performance on statewide assessments.

#### Math