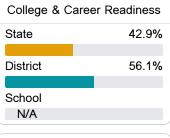

## Other Measures

Other measurements of student performance that factor into the accountability grade.