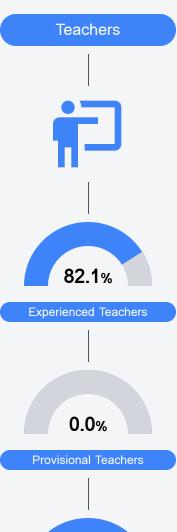

81 Hwy 98 E Meadville, MS 39653



Page Goff pgoff@fcsd.k12.ms.us

## **School Accountability Grade Components**

Mississippi's accountability system assigns "A" through "F" letter grades for schools and districts. Grades are based on student achievement, student growth, student participation in testing, and other academic measures. COVID - 19 pandemic disruptions continue to be reflected in 2021 - 2022 accountability data, particularly growth data.

#### Math

Measurements of student performance on the statewide math assessment.







## **English**

Measurements of student performance on the statewide English language arts (ELA) assessment.







## Other Measures

Other measurements of student performance that factor into the accountability grade.













### Teacher Data

27.9





In-Field Teachers

## Franklin Lower Elementary

### **Detailed Assessment and Other Data**

#### Student Performance

The following information shows each level of student performance on statewide assessments.

#### Math



#### **English**



#### Science



### **Student Assessment Participation**



## Discipline