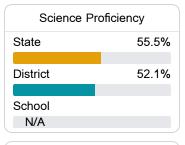

#### Student Performance

The following information shows each level of student performance on statewide assessments.

#### Science