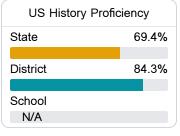

#### Student Performance

The following information shows each level of student performance on statewide assessments.