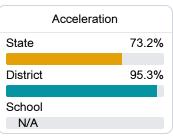

## Other Measures

Other measurements of student performance that factor into the accountability grade.