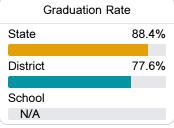

## Other Measures

Other measurements of student performance that factor into the accountability grade.