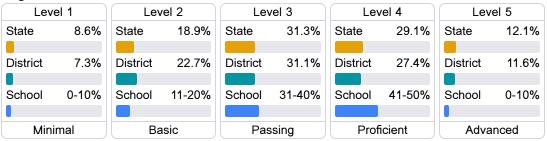

#### Student Performance

The following information shows each level of student performance on statewide assessments.

#### **English**