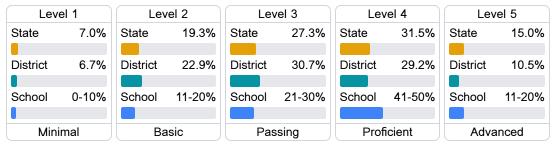

#### Student Performance

The following information shows each level of student performance on statewide assessments.

#### Math