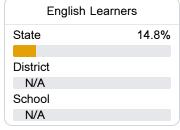

## Other Measures

Other measurements of student performance that factor into the accountability grade.