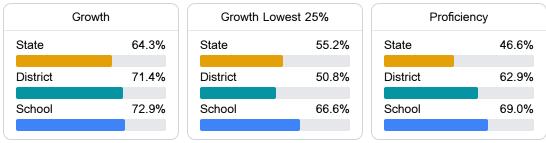

#### English

Measurements of student performance on the statewide English language arts (ELA) assessment.