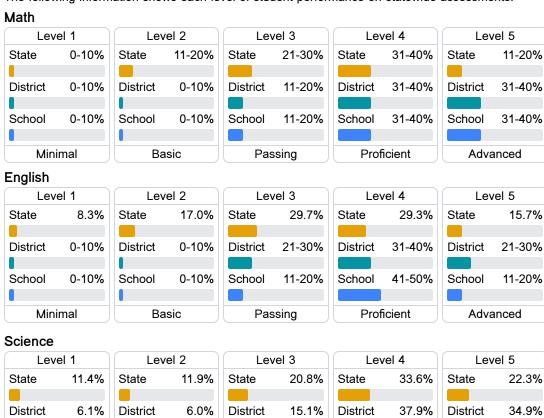

#### Student Performance

The following information shows each level of student performance on statewide assessments.

School

N/A

Advanced

Other Data

\$9,781.90 Per-Pupil Expenditure