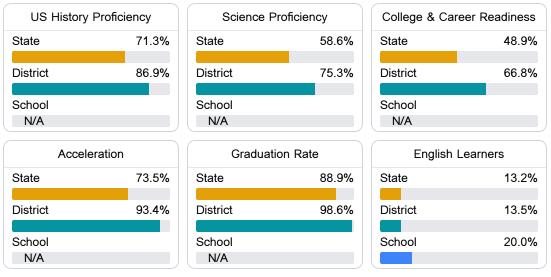

#### Other Measures

Other measurements of student performance that factor into the accountability grade.

Teacher Data

46.1

Teachers