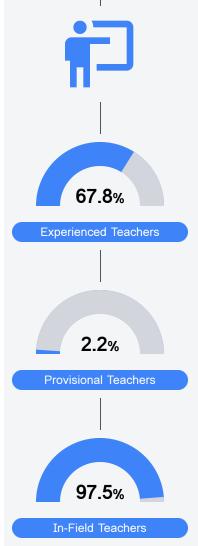

#### Other Measures

Other measurements of student performance that factor into the accountability grade.

Teacher Data

46.1

Teachers