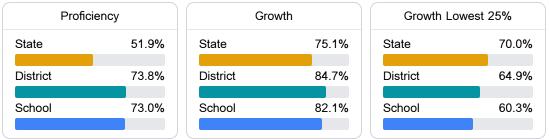

#### Math

Measurements of student performance on the statewide math assessment.