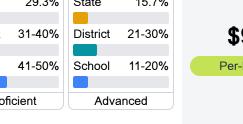

#### Student Performance

The following information shows each level of student performance on statewide assessments.

School

N/A

Advanced

Other Data

\$9,781.90 Per-Pupil Expenditure