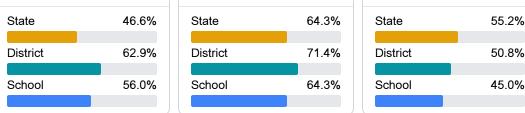

#### Student Performance

The following information shows each level of student performance on statewide assessments.

13.0%

**Out-of-School Suspension** 

\$9,365.54 Per-Pupil Expenditure

Other Data

22.0%

Chronic Absenteeism