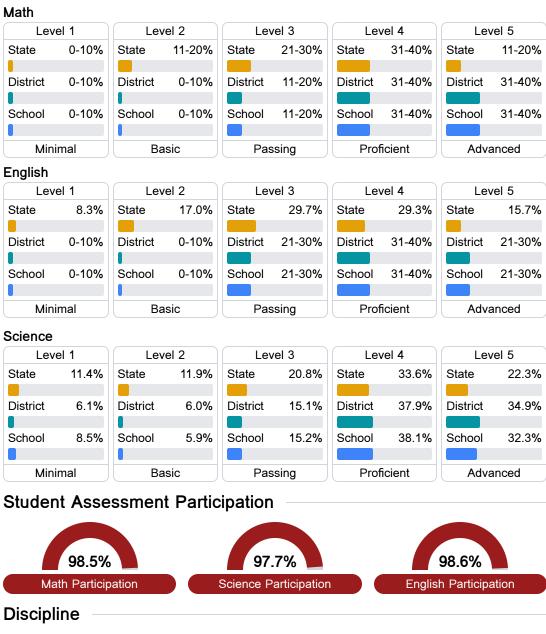

#### Student Performance

The following information shows each level of student performance on statewide assessments.

13.0%

**Out-of-School Suspension** 

\$9,365.54 Per-Pupil Expenditure

Other Data

22.0%

Chronic Absenteeism