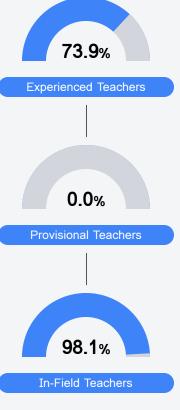

# School Report Card 2022 - 2023

For more detailed information, please visit https://msrc.mdek12.org.





### Other Measures

Other measurements of student performance that factor into the accountability grade.





To access user guide and see more detailed information, please visit https://msrc.mdek12.org. Last updated 04/07/2025.



## **Petal Middle School**

### **Detailed Assessment and Other Data**

#### Student Performance

The following information shows each level of student performance on statewide assessments.



13.0%

**Out-of-School Suspension** 

\$9,365.54 Per-Pupil Expenditure

Other Data

22.0%

Chronic Absenteeism



<10

Incidents of Violence

<5%

**Expulsions**