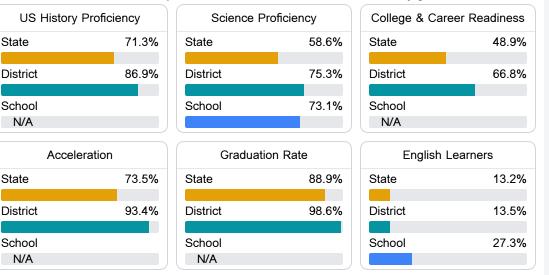

### Other Measures

Other measurements of student performance that factor into the accountability grade.

To access user guide and see more detailed information, please visit https://msrc.mdek12.org. Last updated 04/07/2025.