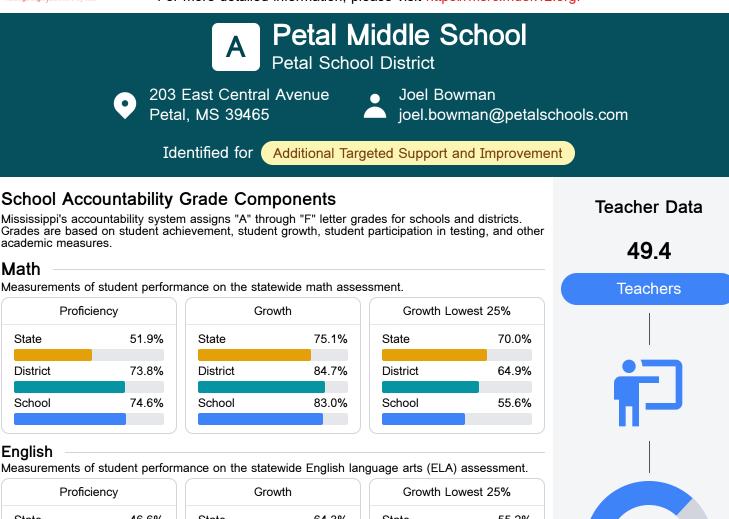

# School Report Card 2022 - 2023

For more detailed information, please visit https://msrc.mdek12.org.

## **Petal Middle School**

### **Detailed Assessment and Other Data**