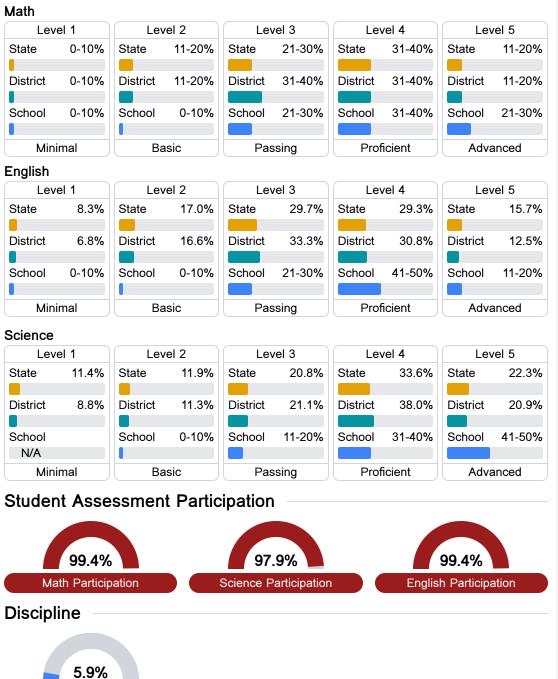

#### Student Performance

The following information shows each level of student performance on statewide assessments.

Other Data

Chronic Absenteeism

\$11,236.02 Per-Pupil Expenditure

**Out-of-School Suspension** 