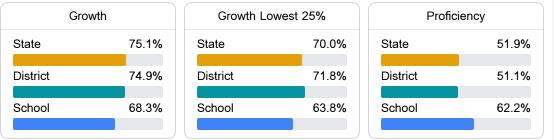

#### Math

Measurements of student performance on the statewide math assessment.