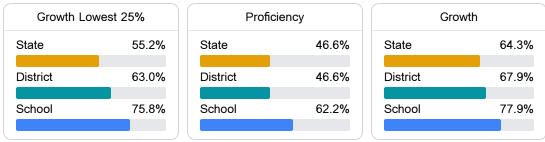

#### English

Measurements of student performance on the statewide English language arts (ELA) assessment.