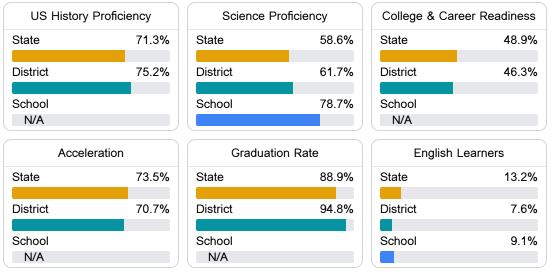

#### Other Measures

Other measurements of student performance that factor into the accountability grade.

Teacher Data

25.3