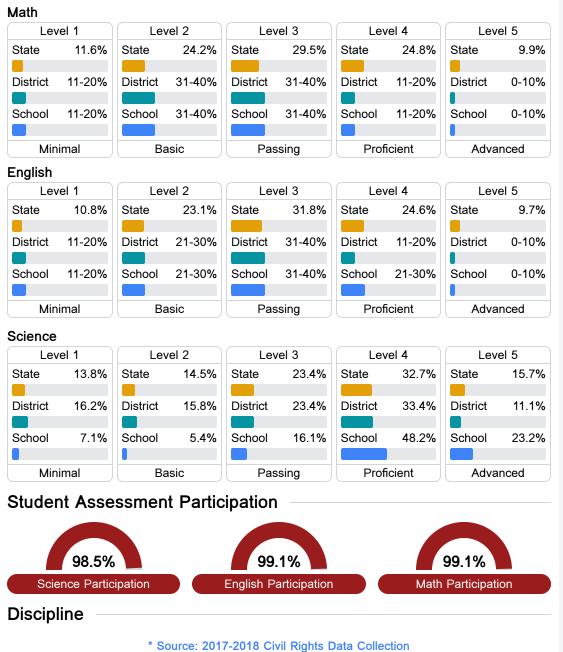

## **Detailed Assessment and Other Data**

#### Student Performance

The following information shows each level of student performance on statewide assessments.

Other Data

Chronic Absenteeism

\$12,417.38 Per-Pupil Expenditure