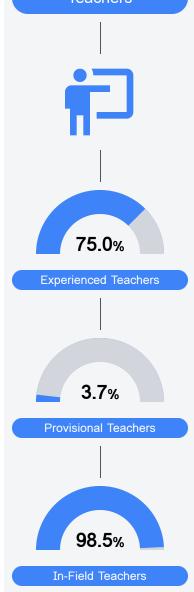

.6% | State                      | 34.3% |
| District                     | 23.2% | District            | 44.3% | District                   | 18.0% |
| School<br>N/A                |       | School              | 77.1% | School<br>N/A              |       |
| Acceleration Graduation Rate |       |                     |       |                            |       |
| State                        | 65.7% | State               | 87.7% |                            |       |
| District                     | 60.7% | District            | 83.1% |                            |       |
| School                       |       | School              |       |                            |       |
| N/A                          |       | N/A                 |       |                            |       |





## **Detailed Assessment and Other Data**

#### Student Performance

The following information shows each level of student performance on statewide assessments.



Other Data



Chronic Absenteeism

\$12,417.38 Per-Pupil Expenditure