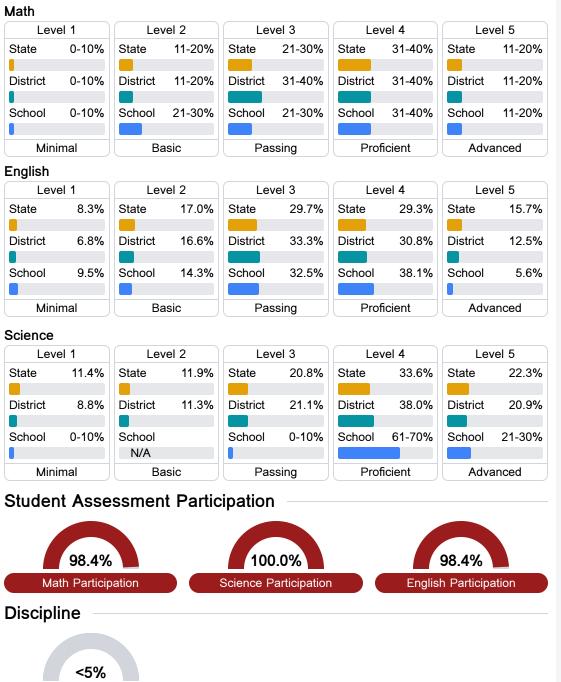

## **Detailed Assessment and Other Data**

#### Student Performance

The following information shows each level of student performance on statewide assessments.

Other Data

Chronic Absenteeism

\$12,342.86 Per-Pupil Expenditure

**Out-of-School Suspension** 