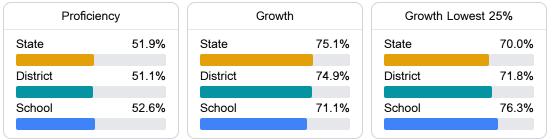

#### Math

Measurements of student performance on the statewide math assessment.