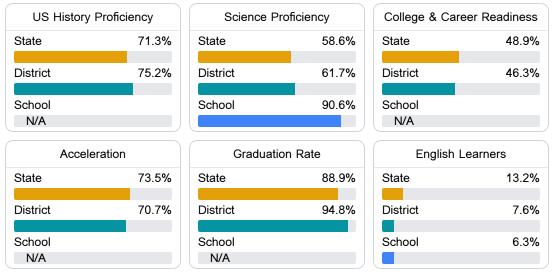

#### Other Measures

Other measurements of student performance that factor into the accountability grade.

Teacher Data