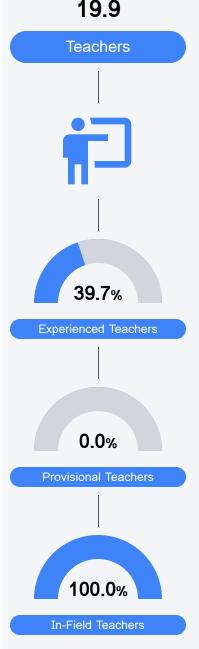

#### Other Measures

Other measurements of student performance that factor into the accountability grade.

Teacher Data