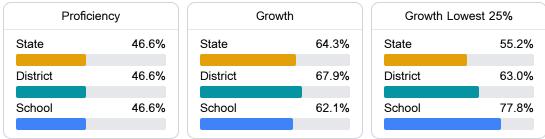

#### English

Measurements of student performance on the statewide English language arts (ELA) assessment.