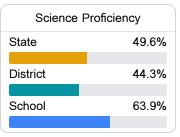

s. COVID - 19 pandemic disruptions continue to be reflected in 2021 - 2022 accountability data, particularly growth data.

#### Math

Measurements of student performance on the statewide math assessment.

| F        | Proficiency |
|----------|-------------|
| State    | 36.0%       |
| District | 25.2%       |
| School   | 16.1%       |
|          |             |

#### **English**

Measurements of student performance on the statewide English language arts (ELA) assessment.



#### Other Measures

Other measurements of student performance that factor into the accountability grade.

| US History Proficiency |       |
|------------------------|-------|
| State                  | 47.8% |
| District               | 23.2% |
| School                 |       |
| N/A                    |       |











21.9



100.0%

**In-Field Teachers** 



#### **Detailed Assessment and Other Data**

#### Student Performance

The following information shows each level of student performance on statewide assessments.

#### Math



#### English



#### Science



#### Student Assessment Participation



## Discipline



\$10,403.90

Per-Pupil Expenditure



<sup>\*</sup> Source: 2017-2018 Civil Rights Data Collection