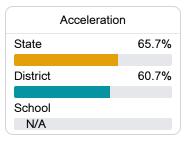

## School Accountability Grade Components

Mississippi's accountability system assigns "A" through "F" letter grades for schools and districts. Grades are based on student achievement, student growth, student participation in testing, and other academic measures. COVID - 19 pandemic disruptions continue to be reflected in 2021 - 2022 accountability data, particularly growth data.