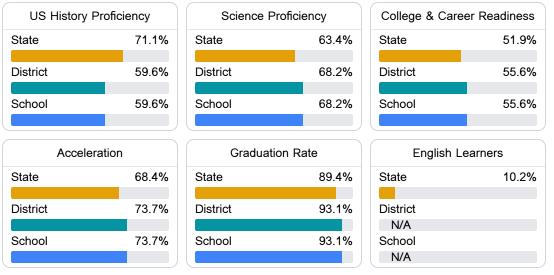

## Other Measures

Other measurements of student performance that factor into the accountability grade.

Teacher Data