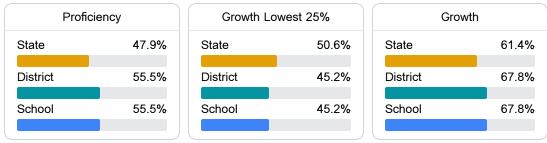

#### English

Measurements of student performance on the statewide English language arts (ELA) assessment.