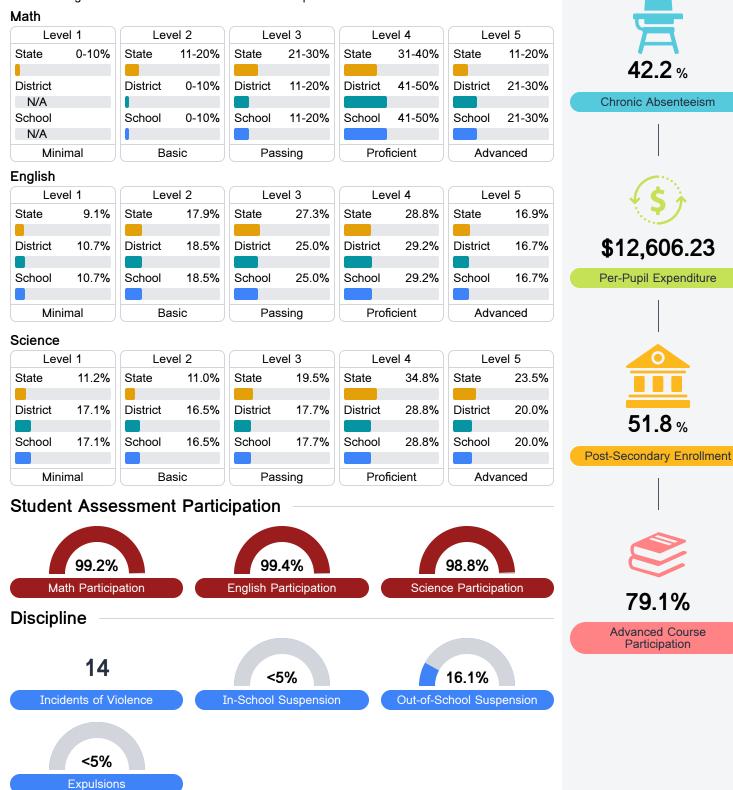

### Math

Measurements of student performance on the statewide math assessment.

#### English

Measurements of student performance on the statewide English language arts (ELA) assessment.

# **Detailed Assessment and Other Data**

#### Student Performance

The following information shows each level of student performance on statewide assessments.

Other Data