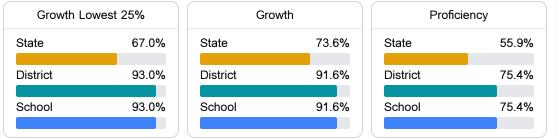

# School Report Card 2023 - 2024

For more detailed information, please visit https://msrc.mdek12.org.



Brooklyn, MS 39425

wwheat@forrestcountyahs.com

## School Accountability Grade Components

Mississippi's accountability system assigns "A" through "F" letter grades for schools and districts. Grades are based on student achievement, student growth, student participation in testing, and other academic measures.

### Math

Measurements of student performance on the statewide math assessment.



#### English

Measurements of student performance on the statewide English language arts (ELA) assessment.



## Other Measures

Other measurements of student performance that factor into the accountability grade.





Teacher Data



# **Detailed Assessment and Other Data**

#### Student Performance

The following information shows each level of student performance on statewide assessments.







Other Data