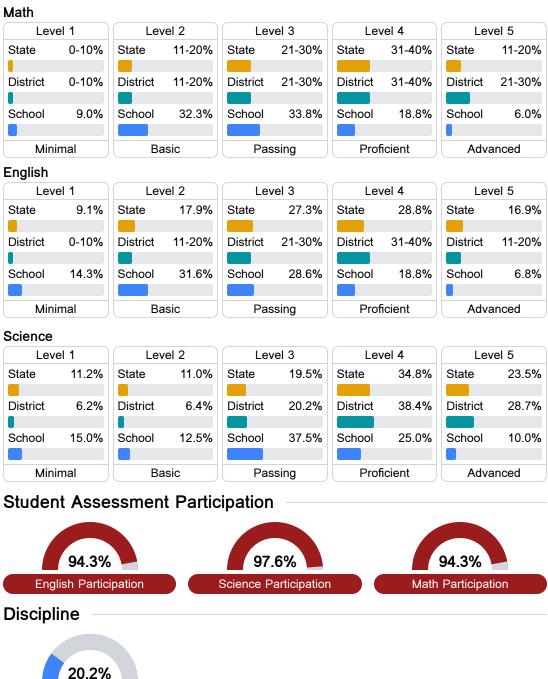

#### Math

Measurements of student performance on the statewide math assessment.

#### English

Measurements of student performance on the statewide English language arts (ELA) assessment.

#### Student Performance

The following information shows each level of student performance on statewide assessments.

Other Data

Chronic Absenteeism

%

22 1

\$13,804.80 Per-Pupil Expenditure

**Out-of-School Suspension** 