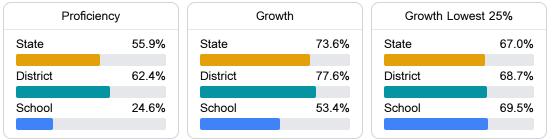

#### Math

Measurements of student performance on the statewide math assessment.