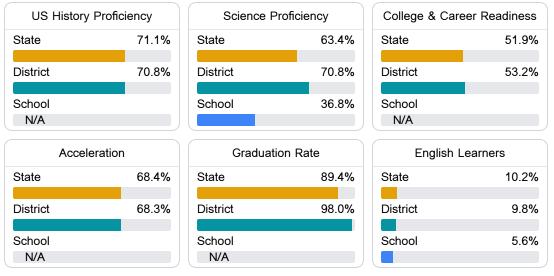

#### Other Measures

Other measurements of student performance that factor into the accountability grade.