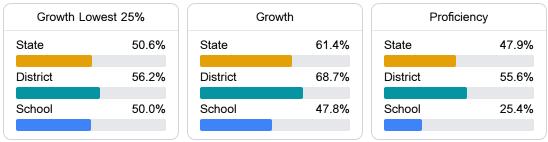

#### English

Measurements of student performance on the statewide English language arts (ELA) assessment.